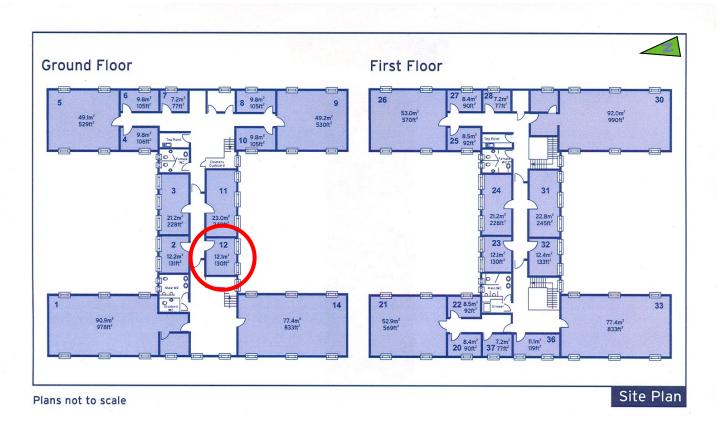

## **10 Churchill Square Business Centre**

Ground Floor—Suite 12 12.1sq m (130 sq ft)\*

Churchill Square Business Centre Kings Hill West Malling Kent ME19 4YU 01732 523415 \*Approximate Measurements Not to scale

## Ground Floor—Suite 12 12.1sq m (130 sq ft)\*