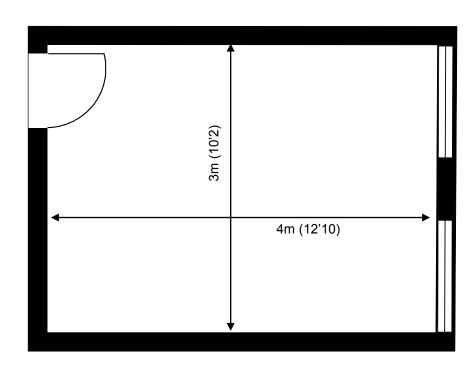

## **10 Churchill Square Business Centre**

Ground Floor—Suite 12 12.1sq m (130 sq ft)\*

Churchill Square Business Centre Kings Hill West Malling Kent ME19 4YU 01732 523415 \*Approximate Measurements Not to scale

## Ground Floor—Suite 12 12.1sq m (130 sq ft)\*