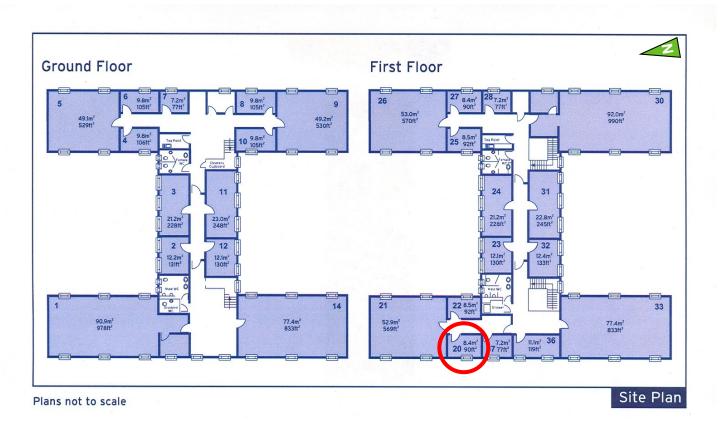

## **10 Churchill Square Business Centre**

First Floor—Suite 20 8.4 sq m (90 sq ft)\*

Churchill Square Business Centre Kings Hill West Malling Kent ME19 4YU 01732 523415 \*Approximate Measurements Not to scale

## **10 Churchill Square Business Centre**

First Floor—Suite 20 8.4 sq m (90 sq ft)\*