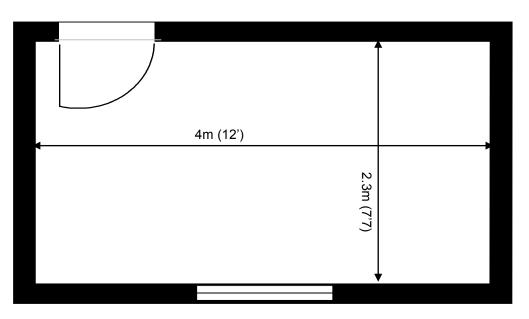

## **10 Churchill Square Business Centre**

First Floor—Suite 20 8.4 sq m (90 sq ft)\*

Churchill Square Business Centre Kings Hill West Malling Kent ME19 4YU 01732 523415 \*Approximate Measurements Not to scale

## **10 Churchill Square Business Centre**

First Floor—Suite 20 8.4 sq m (90 sq ft)\*