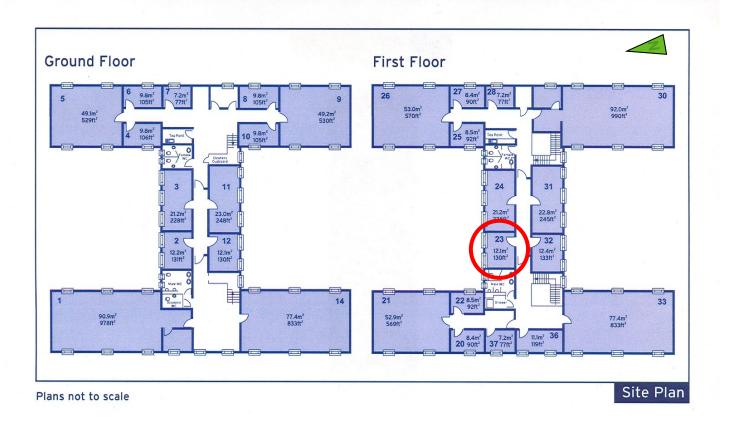

## **10 Churchill Square Business Centre**

**First Floor—Suite 23** 12.1sq m (130 sq ft)\*

Churchill Square Business Centre Kings Hill West Malling Kent ME19 4YU 01732 523415

\*Approximate Measurements Not to scale

### **First Floor—Suite 23** 12.1sq m (130 sq ft)\*