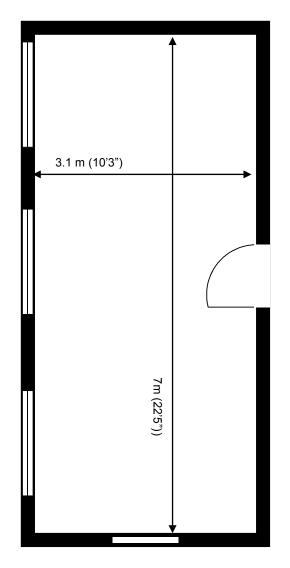

## **10 Churchill Square Business Centre**

**First Floor—Suite 24** 21.2 sq m (228 sq ft)\*

Churchill Square Business Centre Kings Hill West Malling Kent ME19 4YU 01732 523415

\*Approximate Measurements Not to scale

## **First Floor—Suite 24** 21.2 sq m (228 sq ft)\*