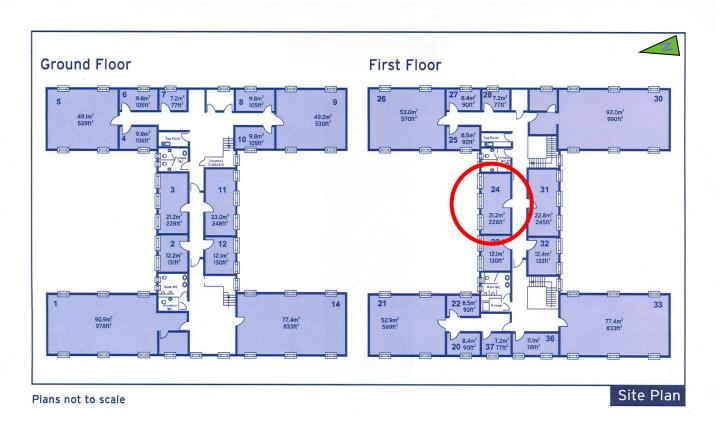

## **10 Churchill Square Business Centre**

**First Floor—Suite 24** 21.2 sq m (228 sq ft)\*

Churchill Square Business Centre Kings Hill West Malling Kent ME19 4YU 01732 523415

\*Approximate Measurements Not to scale

## **First Floor—Suite 24** 21.2 sq m (228 sq ft)\*