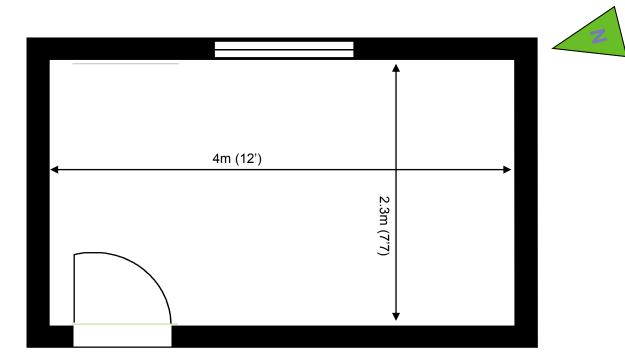

## **10 Churchill Square Business Centre**

First Floor—Suite 27 8.4 sq m (90 sq ft)\*

Churchill Square Business Centre Kings Hill West Malling Kent ME19 4YU 01732 523415

\*Approximate Measurements Not to scale

## First Floor—Suite 27 8.4 sq m (90 sq ft)\*

**Additional Information** 

Fitted louvre window blind.

We are happy to provide further details and answer any questions. Please contact our Centre Manager on 01732 523415.