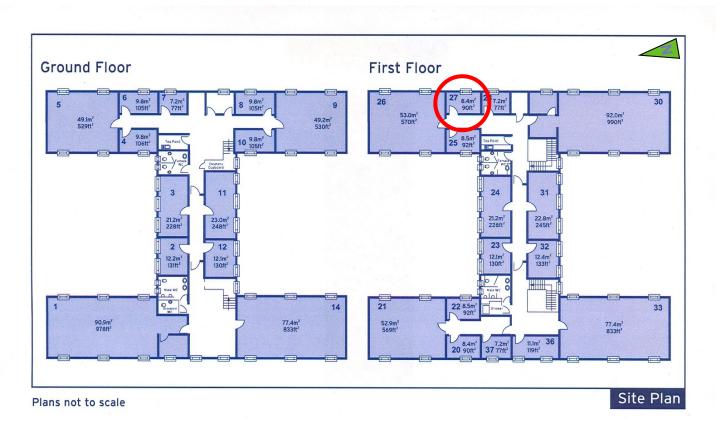

## **10 Churchill Square Business Centre**

First Floor—Suite 27 8.4 sq m (90 sq ft)\*

Churchill Square Business Centre Kings Hill West Malling Kent ME19 4YU 01732 523415

\*Approximate Measurements Not to scale

## First Floor—Suite 27 8.4 sq m (90 sq ft)\*

**Additional Information** 

Fitted louvre window blind.

We are happy to provide further details and answer any questions. Please contact our Centre Manager on 01732 523415.