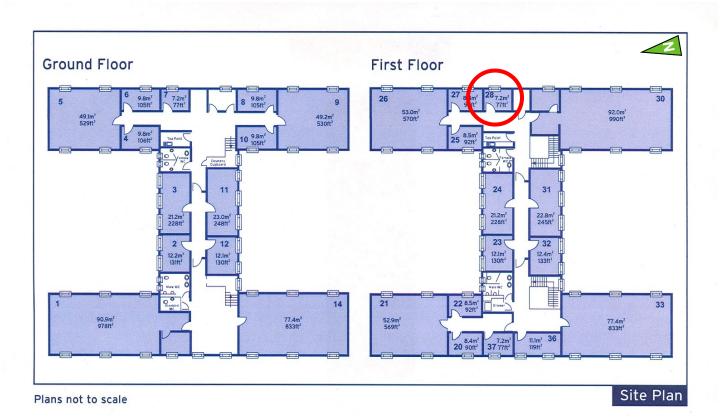

## **10 Churchill Square Business Centre**

First Floor—Suite 28 7.2 sq m (77 sq ft)\*

Churchill Square Business Centre Kings Hill West Malling Kent ME19 4YU 01732 523415

\*Approximate Measurements Not to scale

## **10 Churchill Square Business Centre**

First Floor—Suite 28 7.2 sq m (77 sq ft)\*

**Additional Information** 

Fitted louvre window blind.

We are happy to provide further details and answer any questions. Please contact our Centre Manager on 01732 523415.