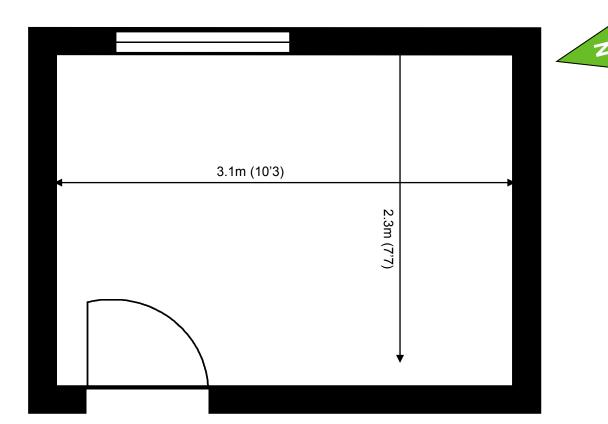

## **10 Churchill Square Business Centre**

First Floor—Suite 28 7.2 sq m (77 sq ft)\*

Churchill Square Business Centre Kings Hill West Malling Kent ME19 4YU 01732 523415

\*Approximate Measurements Not to scale

## **10 Churchill Square Business Centre**

First Floor—Suite 28 7.2 sq m (77 sq ft)\*

**Additional Information** 

Fitted louvre window blind.

We are happy to provide further details and answer any questions. Please contact our Centre Manager on 01732 523415.