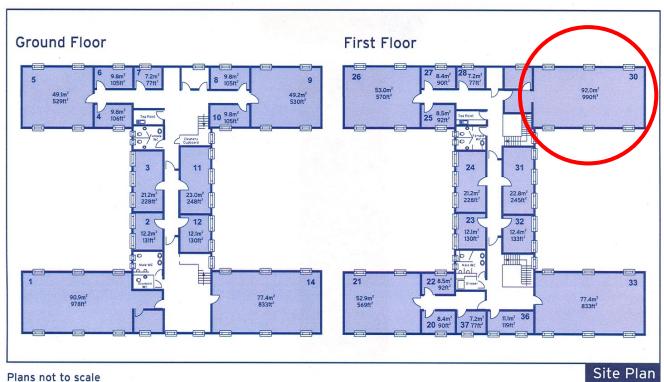

## 10 Churchill Square Business Centre

First Floor—Suite 30 92 sq m (990 sq ft)\*

A photograph of the inside of this suite will be added shortly

Churchill Square Business Centre Kings Hill West Malling Kent ME19 4YU 01732 523415 \*Approximate Measurements

## 10 Churchill Square Business Centre

First Floor—Suite 30