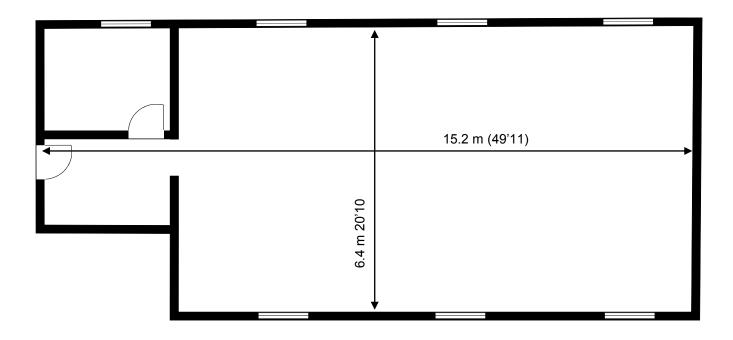

## 10 Churchill Square Business Centre

First Floor—Suite 30 92 sq m (990 sq ft)\*

A photograph of the inside of this suite will be added shortly

Churchill Square Business Centre Kings Hill West Malling Kent ME19 4YU 01732 523415 \*Approximate Measurements

Not to scale