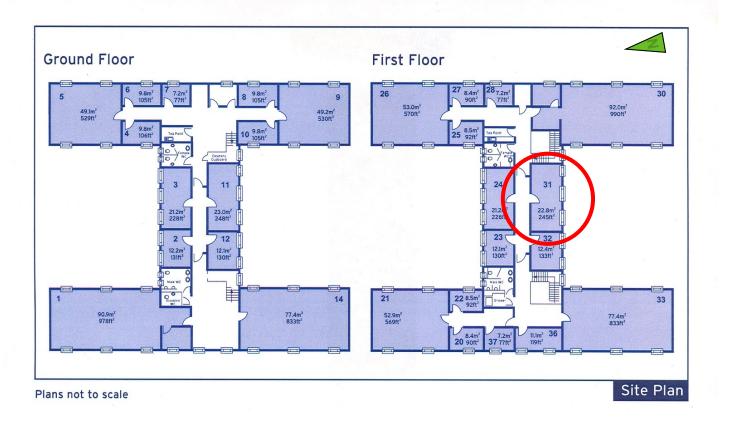

### **First Floor—Suite 31** 22.8sq m (245 sq ft)\*

Capital Space

Churchill Square Business Centre Kings Hill West Malling Kent ME19 4YU 01732 523415

\*Approximate Measurements Not to scale

Space for growing businesses

### First Floor—Suite 31 22.8sq m (245 sq ft)\*