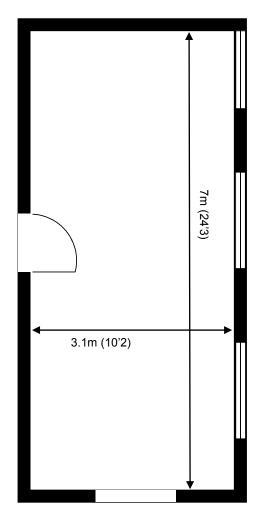

### **First Floor—Suite 31** 22.8sq m (245 sq ft)\*

Capital Space

Churchill Square Business Centre Kings Hill West Malling Kent ME19 4YU 01732 523415

\*Approximate Measurements Not to scale

Space for growing businesses

### First Floor—Suite 31 22.8sq m (245 sq ft)\*