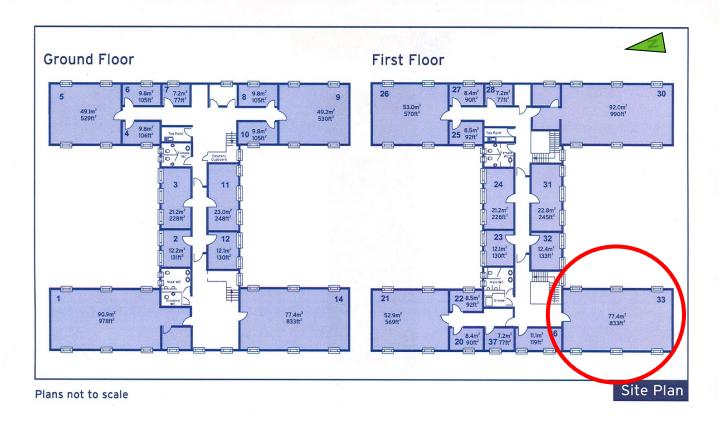

## **10 Churchill Square Business Centre**

**First Floor—Suite 33** 77.4 sq m (833 sq ft)\*

Churchill Square Business Centre Kings Hill West Malling Kent ME19 4YU 01732 523415

\*Approximate Measurements Not to scale

## **First Floor—Suite 33** 77.4 sq m (833 sq ft)\*