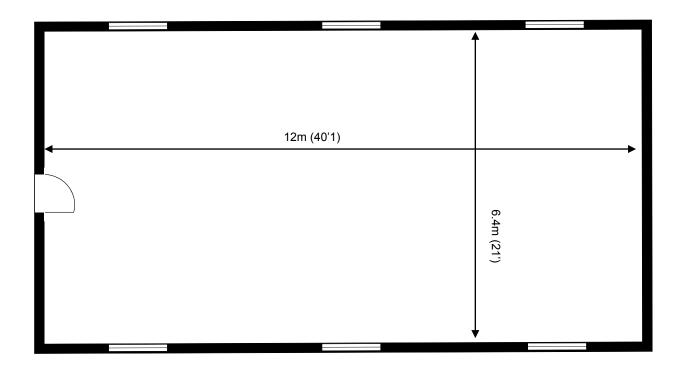

## **10 Churchill Square Business Centre**

**First Floor—Suite 33** 77.4 sq m (833 sq ft)\*

Churchill Square Business Centre Kings Hill West Malling Kent ME19 4YU 01732 523415

\*Approximate Measurements Not to scale

## **First Floor—Suite 33** 77.4 sq m (833 sq ft)\*