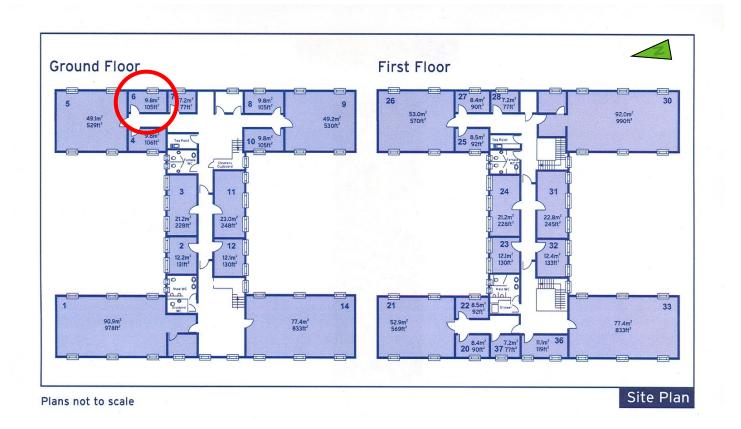

## **10 Churchill Square Business Centre**

**Ground Floor—Suite 6** 9.8 sq m (105 sq ft)\*

Churchill Square Business Centre Kings Hill West Malling Kent ME19 4YU 01732 523415

\*Approximate Measurements Not to scale

## **10 Churchill Square Business Centre**

Ground Floor—Suite 6 9.8 sq m (105 sq ft)\*