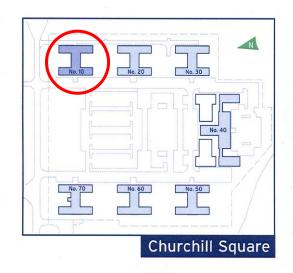

## **10 Churchill Square Business Centre**

**Ground Floor—Suite 6** 9.8 sq m (105 sq ft)\*

Churchill Square Business Centre Kings Hill West Malling Kent ME19 4YU 01732 523415

\*Approximate Measurements Not to scale

## **10 Churchill Square Business Centre**

Ground Floor—Suite 6 9.8 sq m (105 sq ft)\*