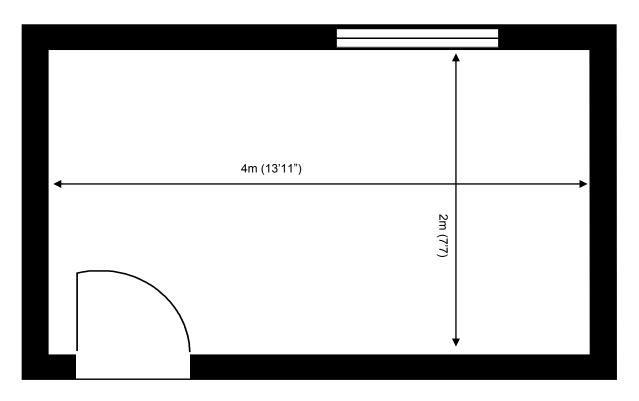

## **10 Churchill Square Business Centre**

**Ground Floor—Suite 6** 9.8 sq m (105 sq ft)\*

Churchill Square Business Centre Kings Hill West Malling Kent ME19 4YU 01732 523415

\*Approximate Measurements Not to scale

## **10 Churchill Square Business Centre**

Ground Floor—Suite 6 9.8 sq m (105 sq ft)\*