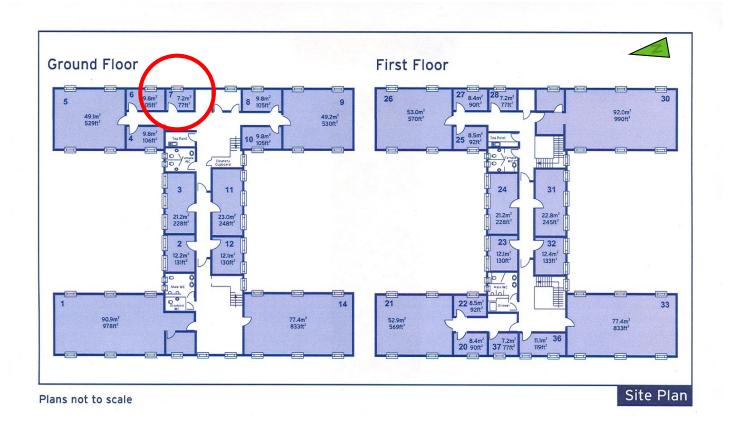

## **10 Churchill Square Business Centre**

**Ground Floor—Suite 7** 7.2 sq m (77 sq ft)\*

Churchill Square Business Centre Kings Hill West Malling Kent ME19 4YU 01732 523415 \*Approximate Measurements Not to scale

## **10 Churchill Square Business Centre**

**Ground Floor—Suite 7** 7.2 sq m (77 sq ft)\*