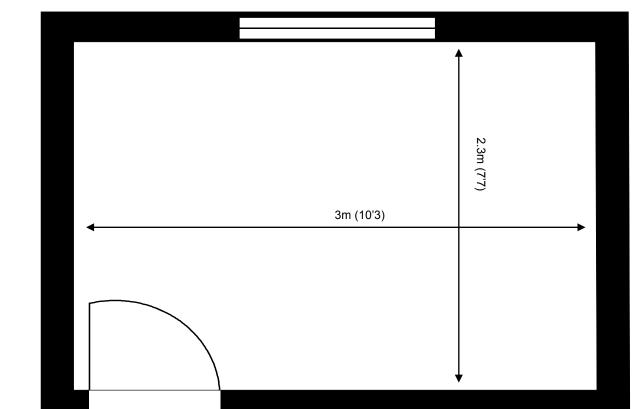

## **10 Churchill Square Business Centre**

**Ground Floor—Suite 7** 7.2 sq m (77 sq ft)\*

Churchill Square Business Centre Kings Hill West Malling Kent ME19 4YU 01732 523415 \*Approximate Measurements Not to scale

## **10 Churchill Square Business Centre**

**Ground Floor—Suite 7** 7.2 sq m (77 sq ft)\*