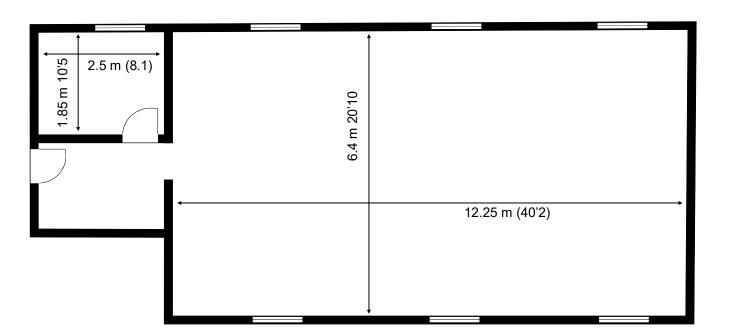

## **First Floor—Suite 14** 92.7 sq m (998 sq ft)\*

Churchill Square Business Centre Kings Hill West Malling Kent ME19 4YU 01732 523415 \*Approximate Measurements Not to scale

Capital Space

Space for growing businesses

## **First Floor—Suite 14** 92.7 sq m (998 sq ft)\*

#### **Additional Information**

Internal small office/meeting room within area.

We are happy to provide further details and answer any questions. Please contact our Centre Manager on 01732 523415.

Churchill Square Business Centre Kings Hill West Malling Kent ME19 4YU 01732 523415 \*Approximate Measurements Not to scale