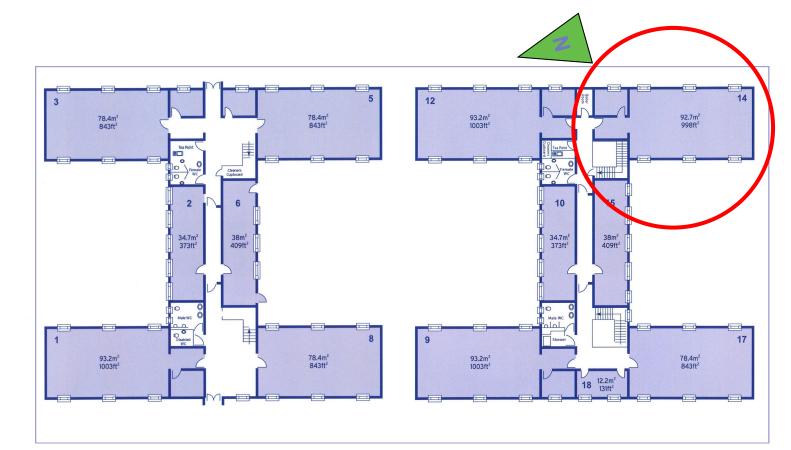

## **First Floor—Suite 14** 92.7 sq m (998 sq ft)\*

Churchill Square Business Centre Kings Hill West Malling Kent ME19 4YU 01732 523415 \*Approximate Measurements Not to scale

Capital Space

Space for growing businesses

## **First Floor—Suite 14** 92.7 sq m (998 sq ft)\*