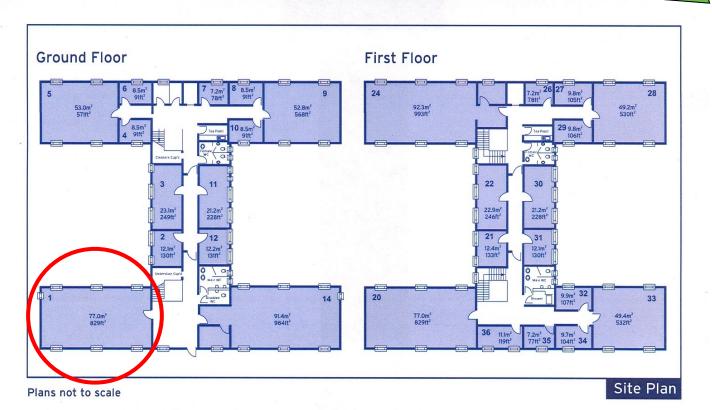

## **30 Churchill Square Business Centre**

**Ground Floor—Suite 1** 77 sq m (829 sq ft)\*

Churchill Square Business Centre Kings Hill West Malling Kent ME19 4YU

\*Approximate Measurements Not to scale

Space for growing businesses

## **Ground Floor—Suite 1** 77 sq m (829 sq ft)\*