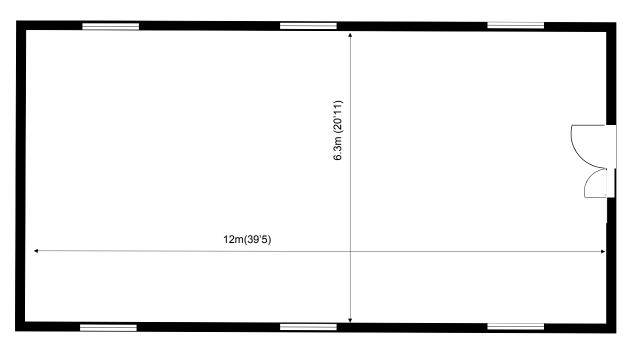

## **30 Churchill Square Business Centre**

**Ground Floor—Suite 1** 77 sq m (829 sq ft)\*

Churchill Square Business Centre Kings Hill West Malling Kent ME19 4YU

\*Approximate Measurements Not to scale

Space for growing businesses

## **Ground Floor—Suite 1** 77 sq m (829 sq ft)\*