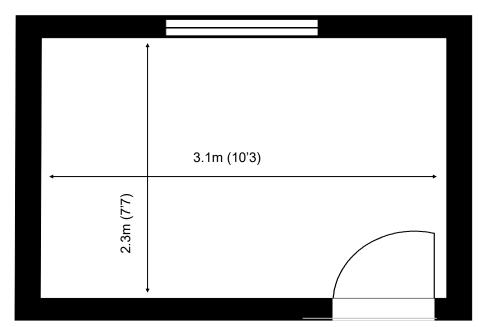

## **30 Churchill Square Business Centre**

First Floor—Suite 26 7.2 sq m (78 sq ft)\*

Churchill Square Business Centre Kings Hill West Malling Kent ME19 4YU 01732 523415

\*Approximate Measurements Not to scale

## First Floor—Suite 26 7.2 sq m (78 sq ft)\*

Plans not to scale

Site Plan

Capital Space