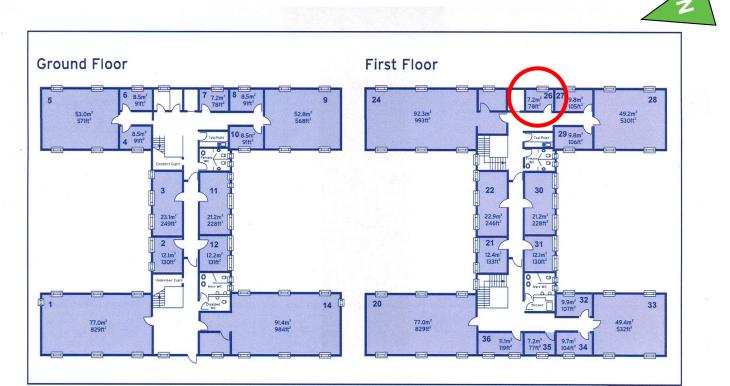

## First Floor—Suite 26 7.2 sq m (78 sq ft)\*

Plans not to scale

Site Plan

Capital Space