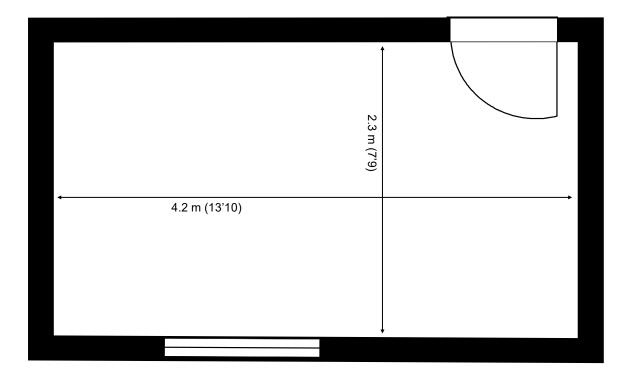

## **30 Churchill Square Business Centre**

**First Floor—Suite 29** 9.8 sq m (106 sq ft)\*

Churchill Square Business Centre Kings Hill West Malling Kent ME19 4YU 01732 523415

\*Approximate Measurements Not to scale

## **First Floor—Suite 29** 9.8 sq m (106 sq ft)\*

Plans not to scale