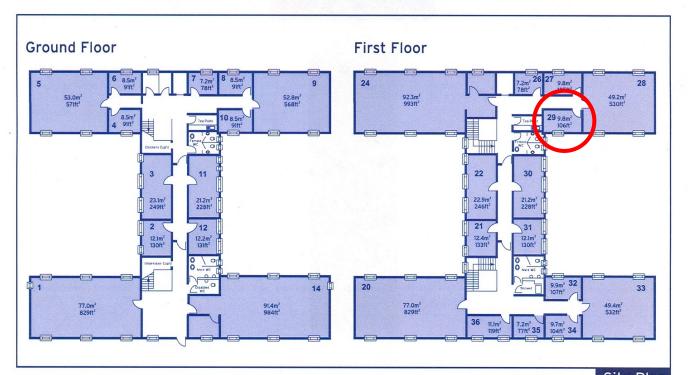

## **30 Churchill Square Business Centre**

**First Floor—Suite 29** 9.8 sq m (106 sq ft)\*











Churchill Square Business Centre Kings Hill West Malling Kent ME19 4YU 01732 523415

\*Approximate Measurements Not to scale

Space for growing businesses

www.capitalspace.co.uk

## **30 Churchill Square Business Centre**

## **First Floor—Suite 29** 9.8 sq m (106 sq ft)\*



Plans not to scale

## Additional Information

We are happy to provide further details and answer any questions. Please contact our Centre Manager on 01732 523415.



Churchill Square Business Centre Kings Hill West Malling Kent ME19 4YU 01732 523415 \*Approximate Measurements Not to scale

Space for growing businesses



Site Plan