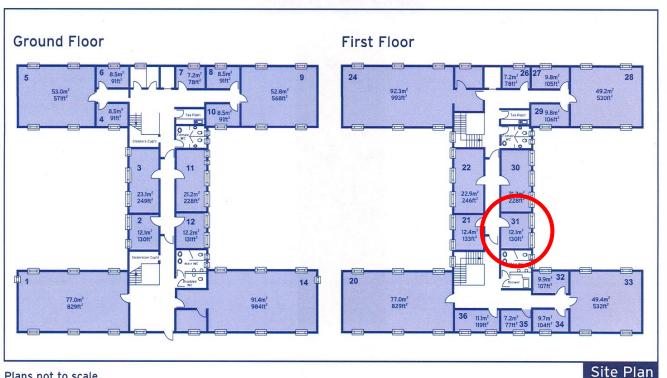

## 30 Churchill Square Business Centre

### **First Floor—Suite 31** 12.2sq m (131 sq ft)\*







Churchill Square Business Centre Kings Hill West Malling Kent ME19 4YU 01732 523415 \*Approximate Measurements Not to scale

Capital Space

Space for growing businesses

#### www.capitalspace.co.uk

## 30 Churchill Square Business Centre

## First Floor—Suite 31



Plans not to scale

#### Additional Information

We are happy to provide further details and answer any questions. Please contact our Centre Manager on 01732 523415.

# N \_\_\_\_\_ Churchill Square

**Churchill Square Business Centre Kings Hill** West Malling Kent ME19 4YU 01732 523415

Space for growing businesses