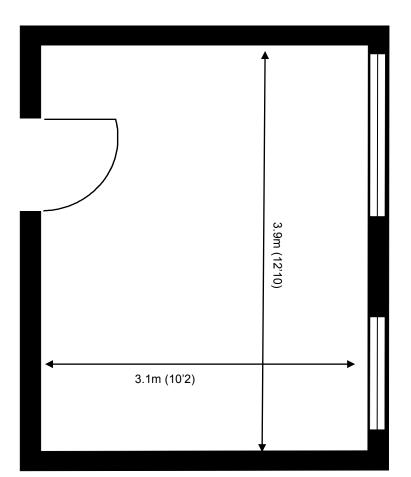

### **First Floor—Suite 31** 12.2sq m (131 sq ft)\*

Churchill Square Business Centre Kings Hill West Malling Kent ME19 4YU 01732 523415 \*Approximate Measurements Not to scale

Capital Space

Space for growing businesses