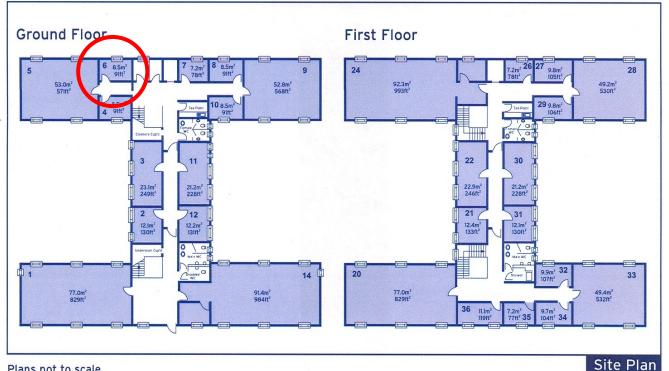

## 30 Churchill Square Business Centre

**Ground Floor—Suite 6** 8.5 sq m (91 sq ft)\*

Churchill Square Business Centre Kings Hill West Malling Kent ME19 4YU 01732 523415

\*Approximate Measurements Not to scale

## 30 Churchill Square Business Centre

Ground Floor—Suite 6 8.5 sq m (91 sq ft)

Plans not to scale