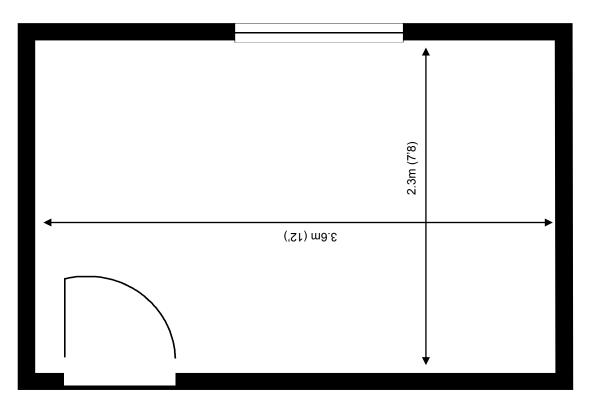

## 30 Churchill Square Business Centre

**Ground Floor—Suite 6** 8.5 sq m (91 sq ft)\*

Churchill Square Business Centre Kings Hill West Malling Kent ME19 4YU 01732 523415

\*Approximate Measurements Not to scale

## 30 Churchill Square Business Centre

Ground Floor—Suite 6 8.5 sq m (91 sq ft)

Plans not to scale