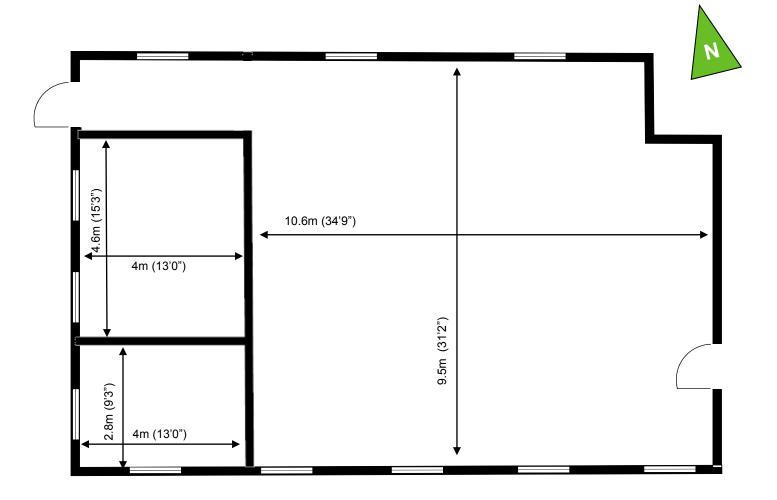

## 40 Churchill Square Business Centre

Ground Floor—Suite 1 137sq m (1475 sq ft)\*

Churchill Square Business Centre Kings Hill West Malling Kent ME19 4YU 01732 523415

\*Approximate Measurements Not to scale

## Ground Floor—Suite 1 137sq m (1475 sq ft)\*