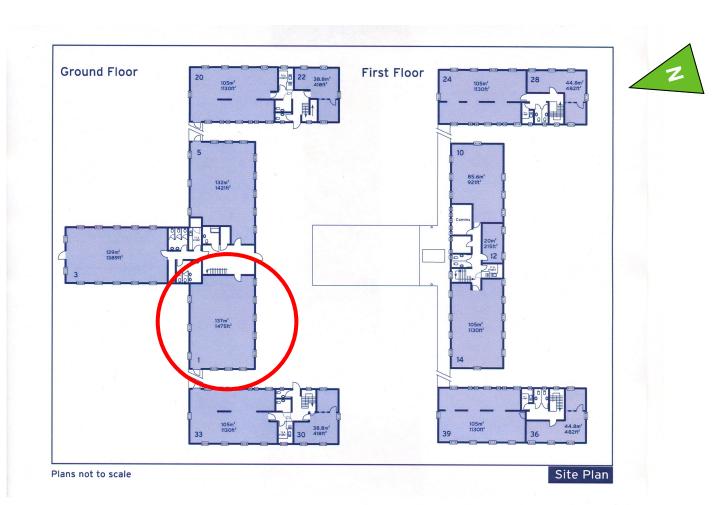

## 40 Churchill Square Business Centre

Ground Floor—Suite 1 137sq m (1475 sq ft)\*

Churchill Square Business Centre Kings Hill West Malling Kent ME19 4YU 01732 523415

\*Approximate Measurements Not to scale

## 40 Churchill Square Business Centre