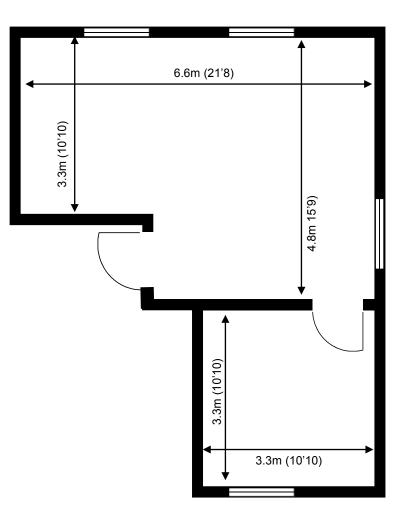

## 40 Churchill Square Business Centre

Ground Floor—Suite 22 38.8sq m (418 sq ft)\*

Capital Space

Churchill Square Business Centre Kings Hill West Malling Kent ME19 4YU 01732 523415

\*Approximate Measurements Not to scale

## 40 Churchill Square Business Centre

Ground Floor—Suite 22 38.8sq m (418 sq ft)\*