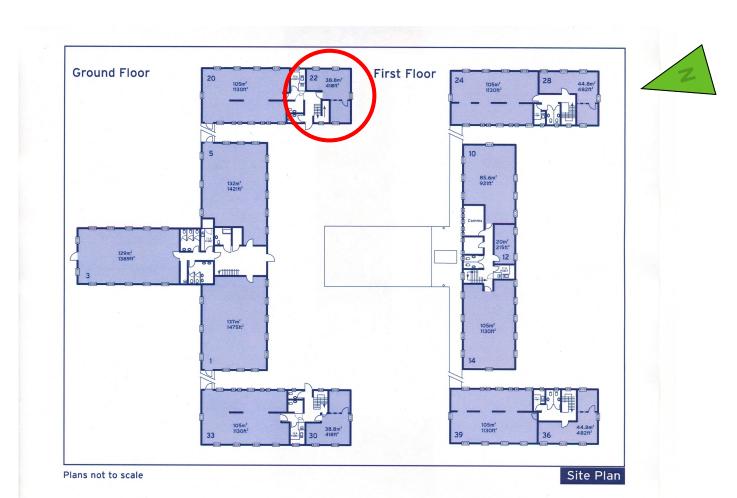

## 40 Churchill Square Business Centre

Ground Floor—Suite 22 38.8sq m (418 sq ft)\*

Capital Space

Churchill Square Business Centre Kings Hill West Malling Kent ME19 4YU 01732 523415

\*Approximate Measurements Not to scale

## 40 Churchill Square Business Centre

Ground Floor—Suite 22 38.8sq m (418 sq ft)\*