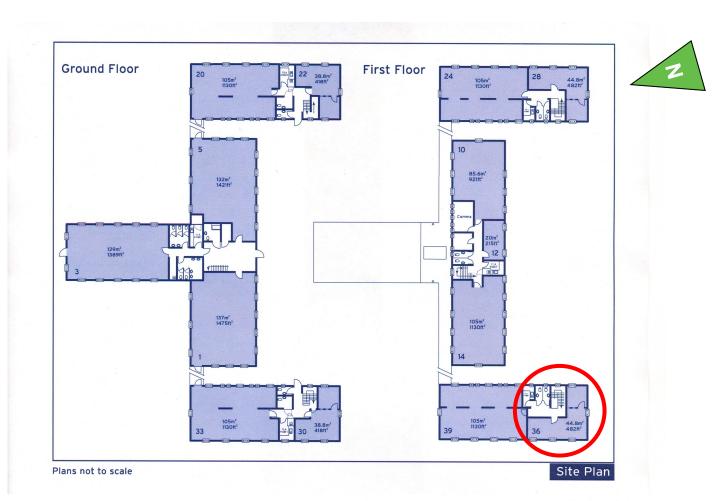

## 40 Churchill Square Business Centre

### **First Floor—Suite 36** 44.8sq m (482 sq ft)\*





Churchill Square Business Centre Kings Hill West Malling Kent ME19 4YU 01732 523415 \*Approximate Measurements Not to scale

Space for growing businesses





# 40 Churchill Square Business Centre

#### **First Floor—Suite 36** 44.8sq m (482 sq ft)\*



#### **Additional Information**

We are happy to provide further details and answer any questions. Please contact our Centre Manager on 01732 523415.



Churchill Square Business Centre Kings Hill West Malling Kent ME19 4YU 01732 523415 \*Approximate Measurements Not to scale

Capital Space

Space for growing businesses

www.capitalspace.co.uk