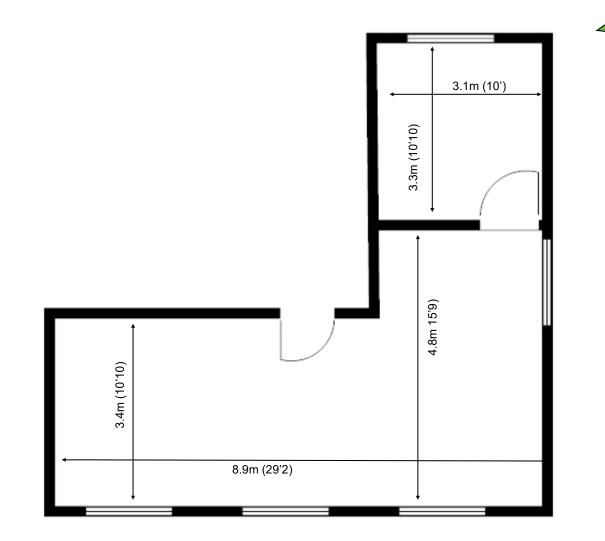

### **First Floor—Suite 36** 44.8sq m (482 sq ft)\*

Churchill Square Business Centre Kings Hill West Malling Kent ME19 4YU 01732 523415 \*Approximate Measurements Not to scale

Space for growing businesses

#### **First Floor—Suite 36** 44.8sq m (482 sq ft)\*