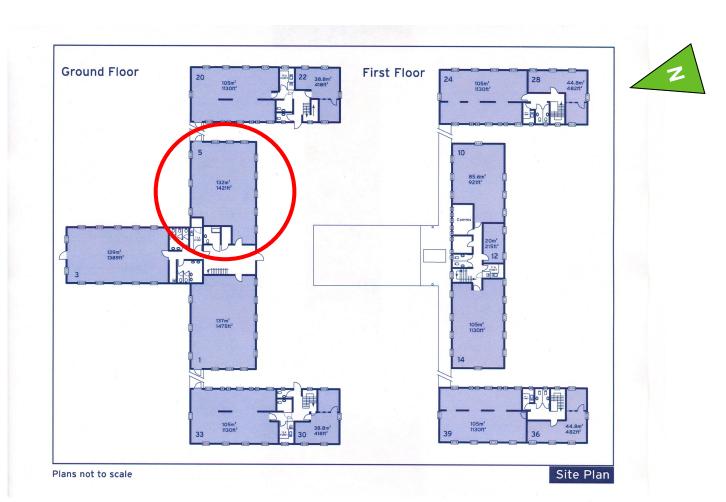

## 40 Churchill Square Business Centre

Ground Floor—Suite 5 132sq m (1421 sq ft)\*

Churchill Square Business Centre Kings Hill West Malling Kent ME19 4YU 01732 523415

\*Approximate Measurements Not to scale

## Ground Floor—Suite 5 132sq m (1421 sq ft)\*