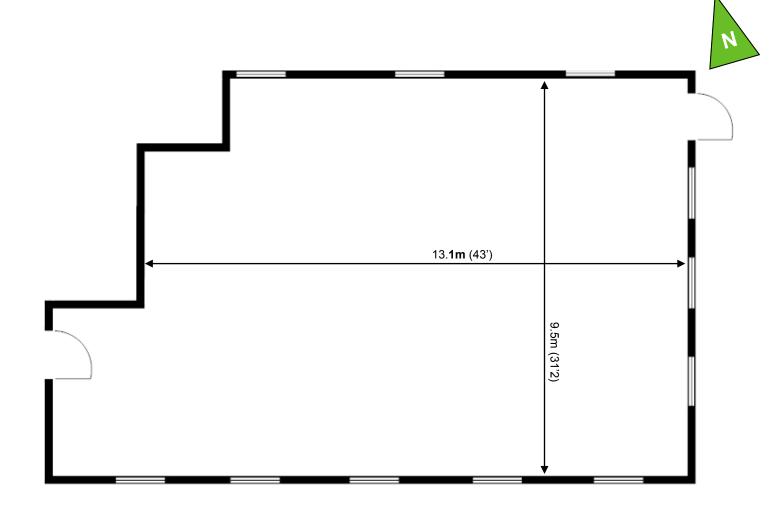

## 40 Churchill Square Business Centre

Ground Floor—Suite 5 132sq m (1421 sq ft)\*

Churchill Square Business Centre Kings Hill West Malling Kent ME19 4YU 01732 523415

\*Approximate Measurements Not to scale

## Ground Floor—Suite 5 132sq m (1421 sq ft)\*