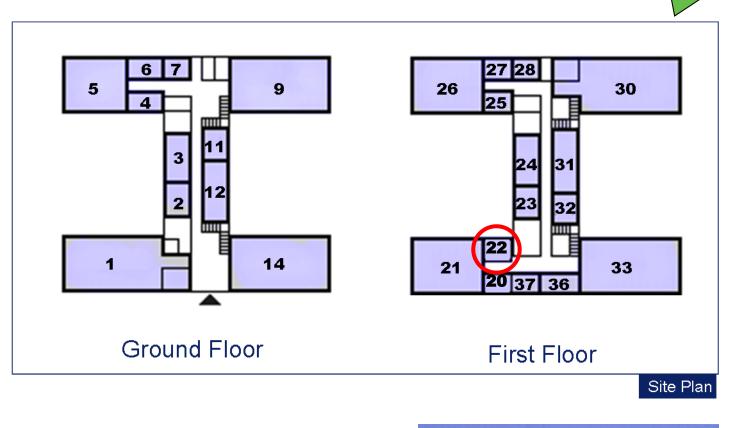

## 50 Churchill Square Business Centre

First Floor—Suite 22 9.8sq m (105 sq ft)\*

| 2.3m (7'7") |
|-------------|
| 2.37        |
|             |
|             |

Churchill Square Business Centre Kings Hill West Malling Kent ME19 4YU 01732 523415

## First Floor—Suite 22 9.8sq m (105 sq ft)\*