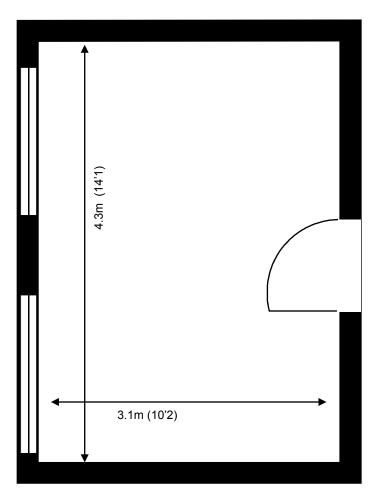

### **First Floor—Suite 23** 13.2sq m (142 sq ft)\*

Churchill Square Business Centre Kings Hill West Malling Kent ME19 4YU 01732 523415 \*Approximate Measurements Not to scale

Capital Space

Space for growing businesses

### First Floor—Suite 23 13.2sq m (142 sq ft)\*