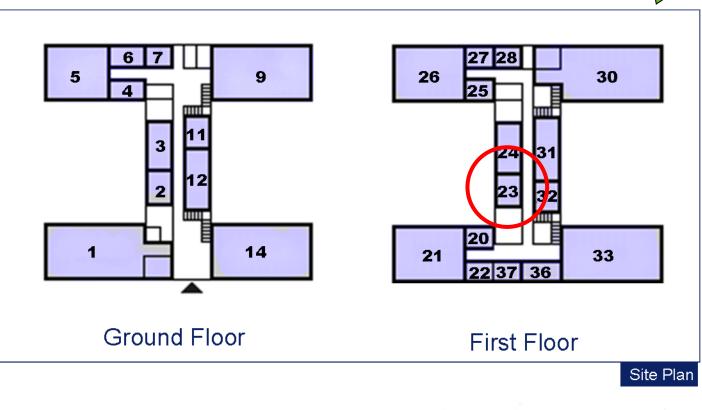

### **First Floor—Suite 23** 13.2sq m (142 sq ft)\*

Churchill Square Business Centre Kings Hill West Malling Kent ME19 4YU 01732 523415 \*Approximate Measurements Not to scale

Capital Space

Space for growing businesses

### First Floor—Suite 23 13.2sq m (142 sq ft)\*