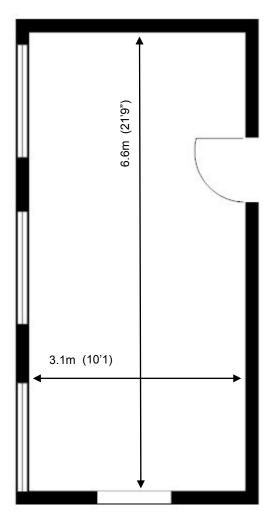

## **First Floor—Suite 24** 20.7 sq m (223 sq ft)\*

Capital Space

Churchill Square Business Centre Kings Hill West Malling Kent ME19 4YU 01732 523415 \*Approximate Measurements Not to scale