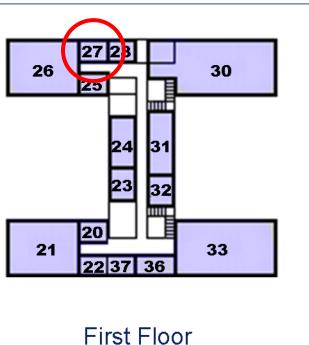

## 50 Churchill Square Business Centre

First Floor—Suite 27 9.7sq m (104 sq ft)\*

Site Plan