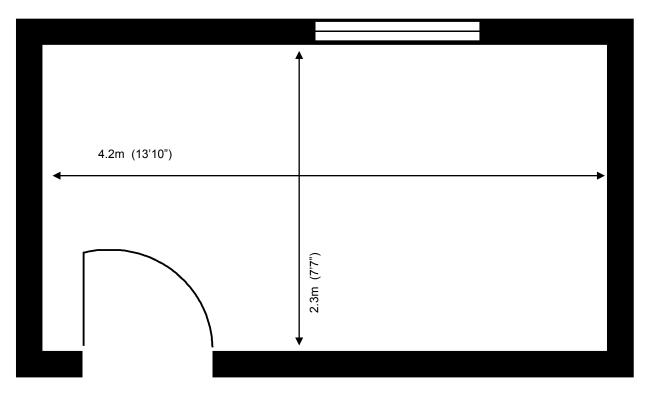

## 50 Churchill Square Business Centre

**First Floor—Suite 27** 9.7sq m (104 sq ft)\*

Churchill Square Business Centre Kings Hill West Malling Kent ME19 4YU 01732 523415

\*Approximate Measurements Not to scale