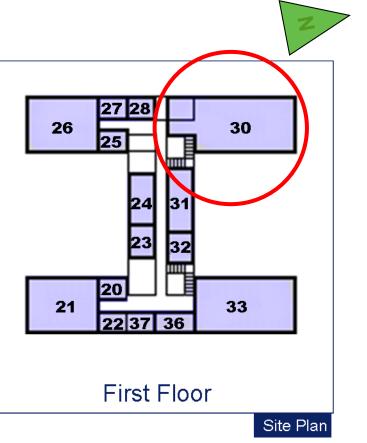

## **50 Churchill Square Business Centre**

First Floor—Suite 30 92 sq m (990 sq ft)\*

Churchill Square Business Centre Kings Hill West Malling Kent ME19 4YU 01732 523415 \*Approximate Measurements Not to scale

## 50 Churchill Square Business Centre

First Floor—Suite 30 92 sq m (990 sq ft)\*