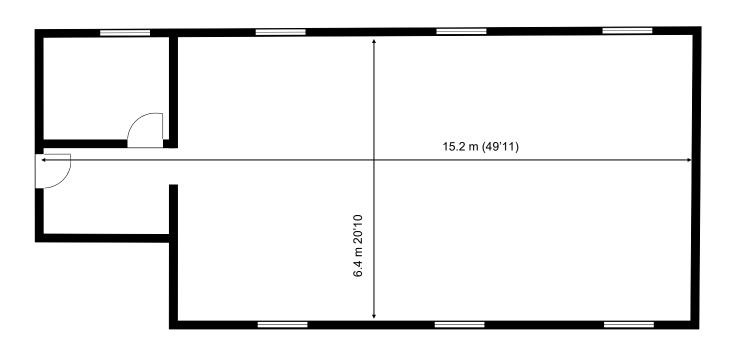

## **50 Churchill Square Business Centre**

First Floor—Suite 30 92 sq m (990 sq ft)\*

Churchill Square Business Centre Kings Hill West Malling Kent ME19 4YU 01732 523415 \*Approximate Measurements Not to scale

## 50 Churchill Square Business Centre

First Floor—Suite 30 92 sq m (990 sq ft)\*