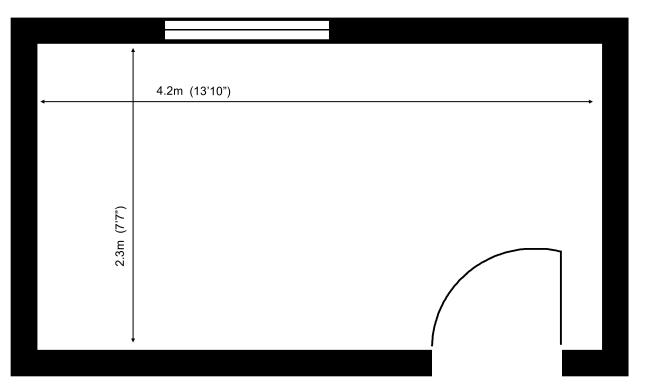

## 60 Churchill Square Business Centre

First Floor—Suite 29 9.7sq m (104 sq ft)\*

Capital Space

Churchill Square Business Centre Kings Hill West Malling Kent ME19 4YU 01732 523415

\*Approximate Measurements Not to scale

## First Floor—Suite 29 9.7sq m (104 sq ft)\*

5

1