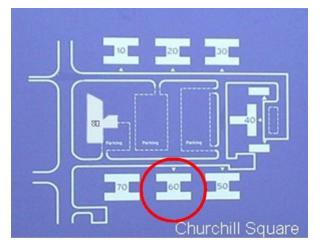

## 60 Churchill Square Business Centre

First Floor—Suite 29 9.7sq m (104 sq ft)\*

Capital Space

Churchill Square Business Centre Kings Hill West Malling Kent ME19 4YU 01732 523415

\*Approximate Measurements Not to scale