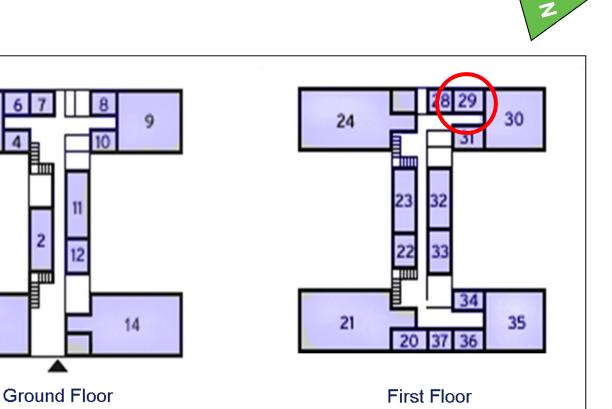

## 60 Churchill Square Business Centre

First Floor—Suite 29 9.7sq m (104 sq ft)\*

Capital Space

Churchill Square Business Centre Kings Hill West Malling Kent ME19 4YU 01732 523415

\*Approximate Measurements Not to scale

## First Floor—Suite 29 9.7sq m (104 sq ft)\*

5

1