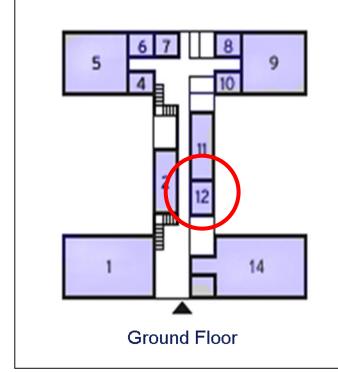

## 60 Churchill Square Business Centre

**Ground Floor—Suite 12** 13 sq m (140 sq ft)\*

Capital Space

Churchill Square Business Centre Kings Hill West Malling Kent ME19 4YU 01732 523415

\*Approximate Measurements Not to scale

## 60 Churchill Square Business Centre

**Ground Floor—Suite 12** 13 sq m (140 sq ft)\*

Capital Space

First Floor