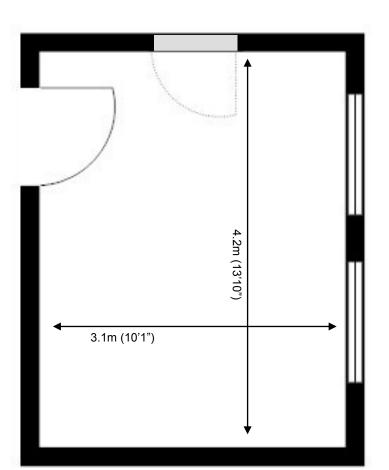

## 60 Churchill Square Business Centre

**Ground Floor—Suite 12** 13 sq m (140 sq ft)\*

Capital Space

Churchill Square Business Centre Kings Hill West Malling Kent ME19 4YU 01732 523415

\*Approximate Measurements Not to scale