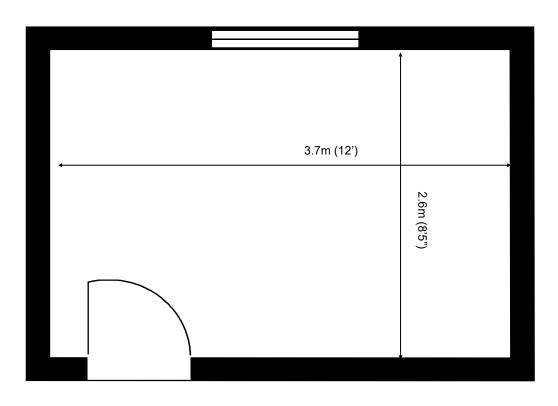

## 60 Churchill Square Business Centre

**Ground Floor—Suite 6** 9.4sq m (101 sq ft)\*

Churchill Square Business Centre Kings Hill West Malling Kent ME19 4YU 01732 523415

\*Approximate Measurements Not to scale

## 60 Churchill Square Business Centre

**Ground Floor—Suite 6** 9.4sq m (101 sq ft)\*

Capital Space