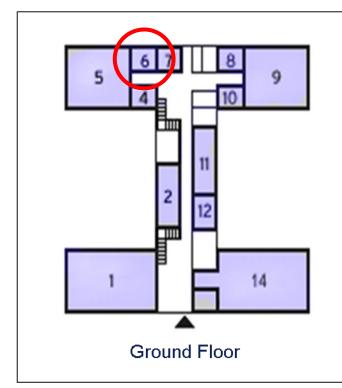

## 60 Churchill Square Business Centre

**Ground Floor—Suite 6** 9.4sq m (101 sq ft)\*

Churchill Square Business Centre Kings Hill West Malling Kent ME19 4YU 01732 523415

\*Approximate Measurements Not to scale

## 60 Churchill Square Business Centre

**Ground Floor—Suite 6** 9.4sq m (101 sq ft)\*

Capital Space