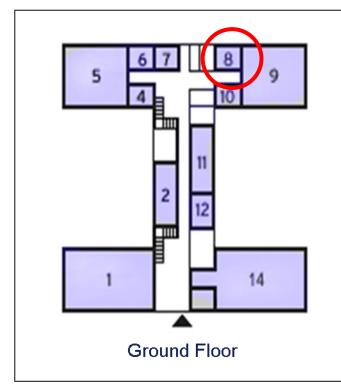

## 60 Churchill Square Business Centre

**Ground Floor—Suite 8** 9.4sq m (101 sq ft)\*

Capital Space

Churchill Square Business Centre Kings Hill West Malling Kent ME19 4YU 01732 523415 \*Approximate Measurements Not to scale

## 60 Churchill Square Business Centre

Ground Floor—Suite 8 9.4sq m (101 sq ft)\*