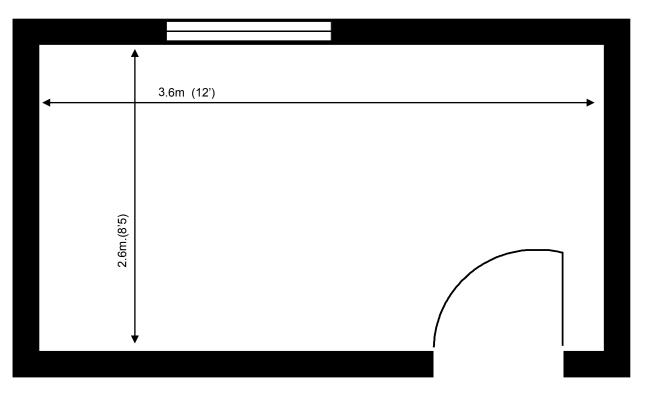

## 60 Churchill Square Business Centre

**Ground Floor—Suite 8** 9.4sq m (101 sq ft)\*

Capital Space

Churchill Square Business Centre Kings Hill West Malling Kent ME19 4YU 01732 523415 \*Approximate Measurements Not to scale

## 60 Churchill Square Business Centre

Ground Floor—Suite 8 9.4sq m (101 sq ft)\*