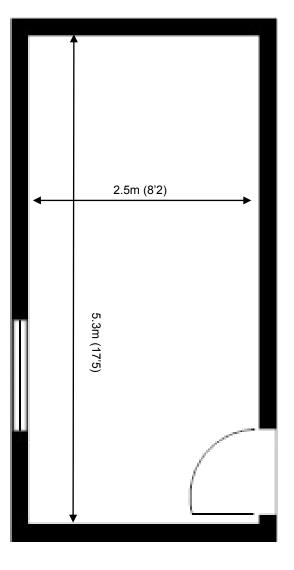

## 70 Churchill Square Business Centre

Ground Floor—Suite 10 13.2sq m (142 sq ft)\*

Churchill Square Business Centre Kings Hill West Malling Kent ME19 4YU 01732 523415 \*Approximate Measurements Not to scale

## Ground Floor—Suite 10 13.2sq m (142 sq ft)\*