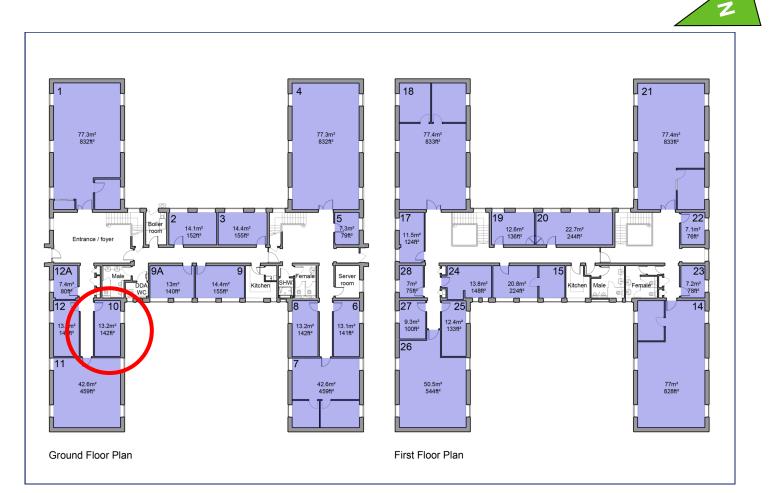

## 70 Churchill Square Business Centre

Ground Floor—Suite 10 13.2sq m (142 sq ft)\*

Churchill Square Business Centre Kings Hill West Malling Kent ME19 4YU 01732 523415 \*Approximate Measurements Not to scale

## 70 Churchill Square Business Centre

## Ground Floor—Suite 10 13.2sq m (142 sq ft)\*