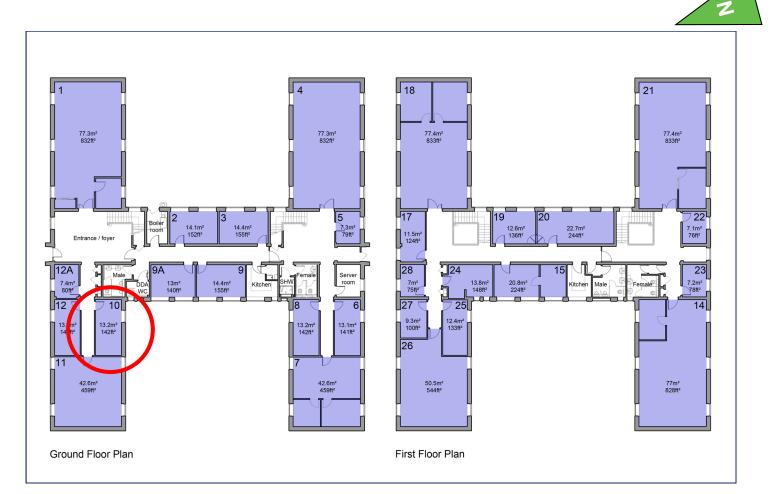

## 70 Churchill Square Business Centre

Ground Floor—Suite 12 13.1sq m (141 sq ft)\*

Churchill Square Business Centre Kings Hill West Malling Kent ME19 4YU 01732 523415 Approximate Measurements<sup>\*</sup> Not to scale

## Ground Floor—Suite 12 13.1sq m (141 sq ft)\*