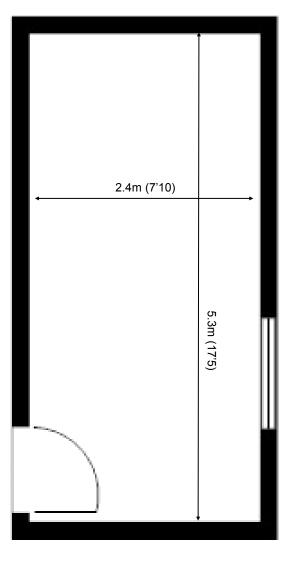

## 70 Churchill Square Business Centre

Ground Floor—Suite 12 13.1sq m (141 sq ft)\*

Churchill Square Business Centre Kings Hill West Malling Kent ME19 4YU 01732 523415 Approximate Measurements<sup>\*</sup> Not to scale

## Ground Floor—Suite 12 13.1sq m (141 sq ft)\*