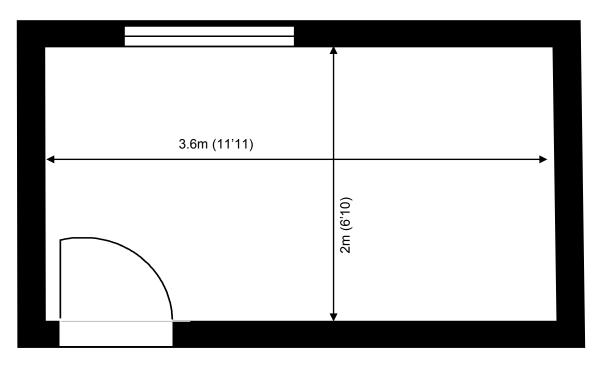

## 70 Churchill Square Business Centre

**Ground Floor—Suite 12a** 7.4 sq m (80 sq ft)\*

Churchill Square Business Centre Kings Hill West Malling Kent ME19 4YU 01732 523415

\*Approximate Measurements

Not to scale