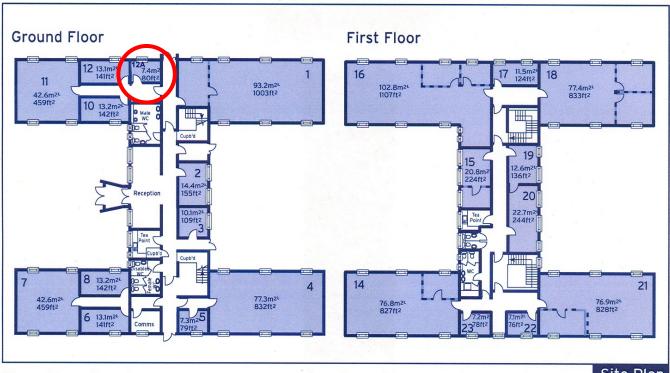

## 70 Churchill Square Business Centre

Ground Floor—Suite 12a 7.4 sq m (80 sq ft)\*

Plans not to scale

Site Plan