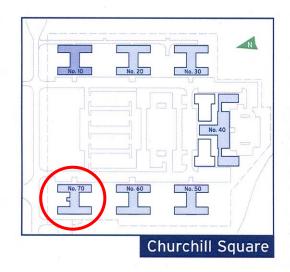

## 70 Churchill Square Business Centre

Ground Floor—Suite 12a 7.4 sq m (80 sq ft)\*

Plans not to scale

Site Plan