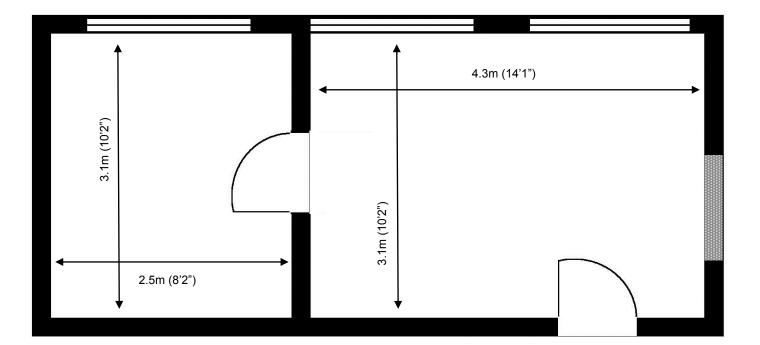

## 70 Churchill Square Business Centre

First Floor—Suite 15 20.8sq m (224 sq ft)\*

Churchill Square Business Centre Kings Hill West Malling Kent ME19 4YU 01732 523415

\*Approximate Measurements Not to scale

## First Floor—Suite 15 20.8sq m (224 sq ft)\*