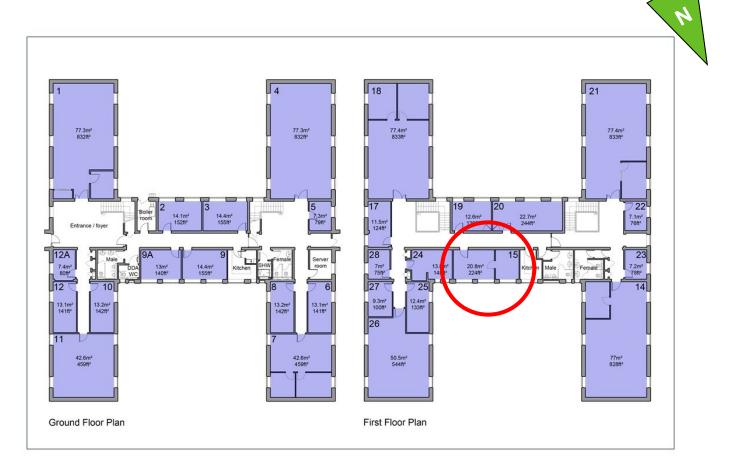

## 70 Churchill Square Business Centre

First Floor—Suite 15 20.8sq m (224 sq ft)\*

Churchill Square Business Centre Kings Hill West Malling Kent ME19 4YU 01732 523415

\*Approximate Measurements Not to scale

## First Floor—Suite 15 20.8sq m (224 sq ft)\*