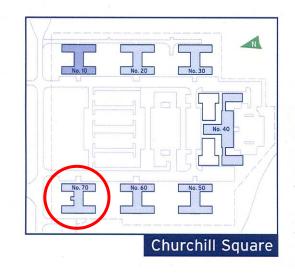

## 70 Churchill Square Business Centre

First Floor—Suite 23 7.2sq m (78 sq ft)\*

Churchill Square Business Centre Kings Hill West Malling Kent ME19 4YU 01732 523415

\*Approximate Measurements Not to scale

## 70 Churchill Square Business Centre