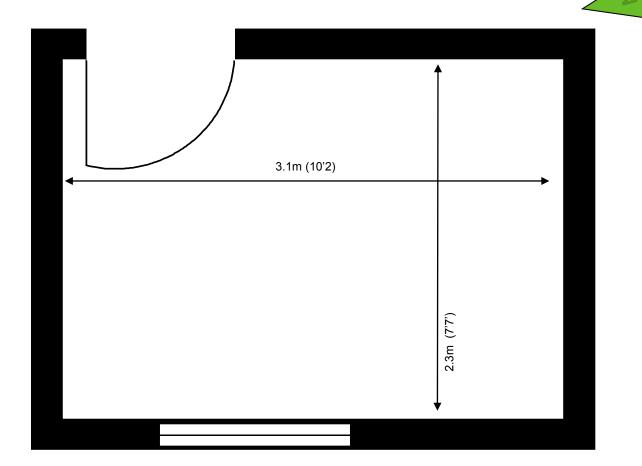

## 70 Churchill Square Business Centre

First Floor—Suite 23 7.2sq m (78 sq ft)\*

Churchill Square Business Centre Kings Hill West Malling Kent ME19 4YU 01732 523415

\*Approximate Measurements Not to scale

## First Floor—Suite 23 7.2sq m (78 sq ft)\*