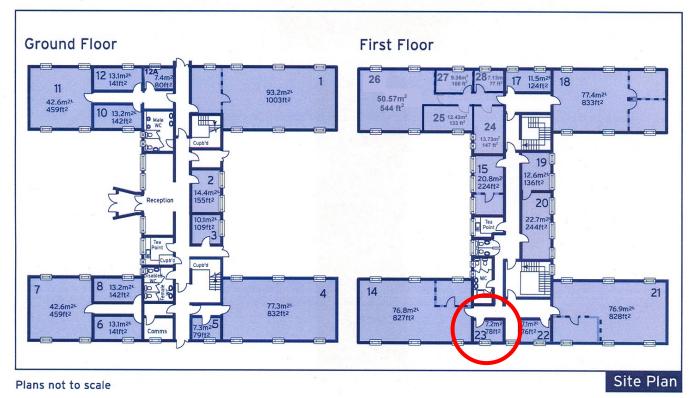

## 70 Churchill Square Business Centre

First Floor—Suite 23 7.2sq m (78 sq ft)\*

Churchill Square Business Centre Kings Hill West Malling Kent ME19 4YU 01732 523415

\*Approximate Measurements Not to scale

## First Floor—Suite 23 7.2sq m (78 sq ft)\*