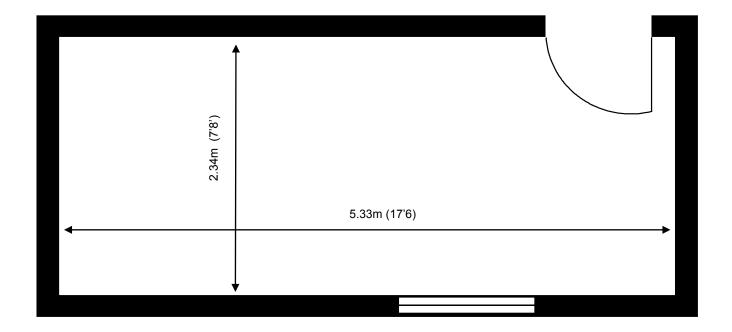

### First Floor—Suite 25 12.43sq m (133 sq ft)\*

Churchill Square Business Centre Kings Hill West Malling Kent ME19 4YU 01732 523415

\*Approximate Measurements Not to scale

Space for growing businesses

www.capitalspace.co.uk

### First Floor—Suite 25 12.43sq m (133 sq ft)\*