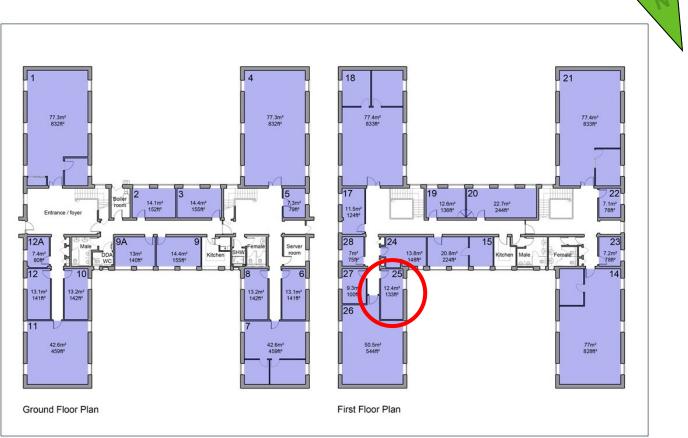

### First Floor—Suite 25 12.43sq m (133 sq ft)\*

Churchill Square Business Centre Kings Hill West Malling Kent ME19 4YU 01732 523415

\*Approximate Measurements Not to scale

Space for growing businesses

www.capitalspace.co.uk

### First Floor—Suite 25 12.43sq m (133 sq ft)\*