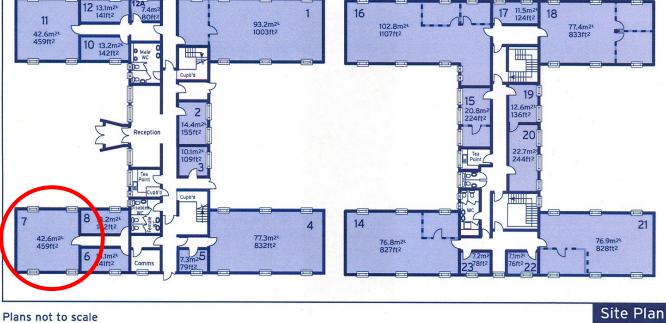

## 70 Churchill Square Business Centre

Ground Floor—Suite 7 42.6sq m (459 sq ft)\*

Churchill Square Business Centre Kings Hill West Malling Kent ME19 4YU 01732 523415 \*Approximate Measurements Not to scale

# **Ground Floor—Suite 7**

**Ground Floor** 

We are happy to provide further details and answer any questions. Please contact our Centre Manager on 01732 523415.