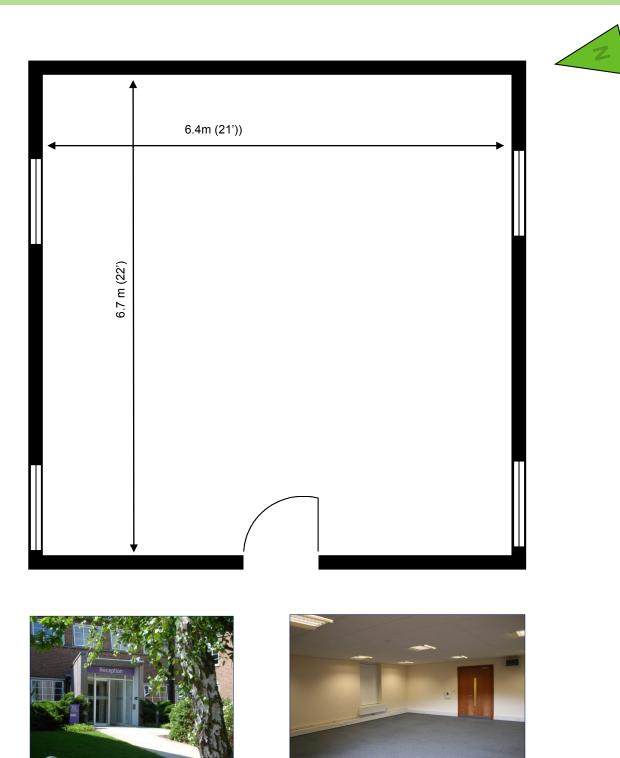

## 70 Churchill Square Business Centre

Ground Floor—Suite 7 42.6sq m (459 sq ft)\*

Churchill Square Business Centre Kings Hill West Malling Kent ME19 4YU 01732 523415 \*Approximate Measurements Not to scale

# **Ground Floor—Suite 7**

**Ground Floor** 

We are happy to provide further details and answer any questions. Please contact our Centre Manager on 01732 523415.