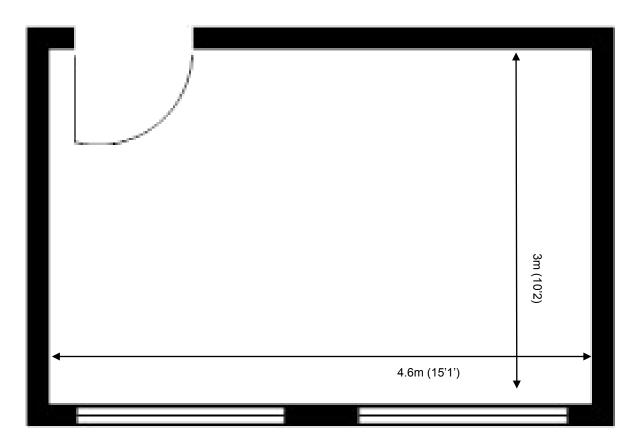

## 70 Churchill Square Business Centre

**Ground Floor—Suite 9** 14.4sq m (155 sq ft)\*

Churchill Square Business Centre Kings Hill West Malling Kent ME19 4YU 01732 523415

\*Approximate Measurements Not to scale

## **Ground Floor—Suite 9** 14.4sq m (155 sq ft)\*