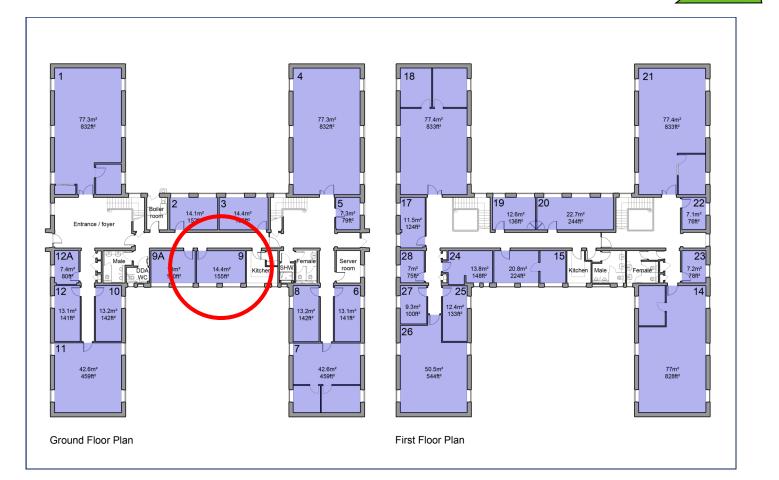

## 70 Churchill Square Business Centre

**Ground Floor—Suite 9** 14.4sq m (155 sq ft)\*

Churchill Square Business Centre Kings Hill West Malling Kent ME19 4YU 01732 523415

\*Approximate Measurements Not to scale

## **Ground Floor—Suite 9** 14.4sq m (155 sq ft)\*