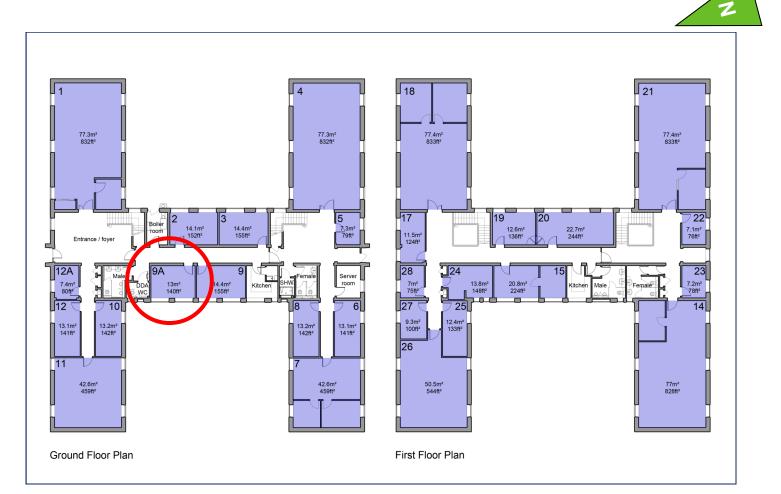

## 70 Churchill Square Business Centre

**Ground Floor—Suite 9a** 13sq m (140 sq ft)\*

Churchill Square Business Centre Kings Hill West Malling Kent ME19 4YU 01732 523415

\*Approximate Measurements Not to scale

## **Ground Floor—Suite 9a** 13sq m (140 sq ft)\*