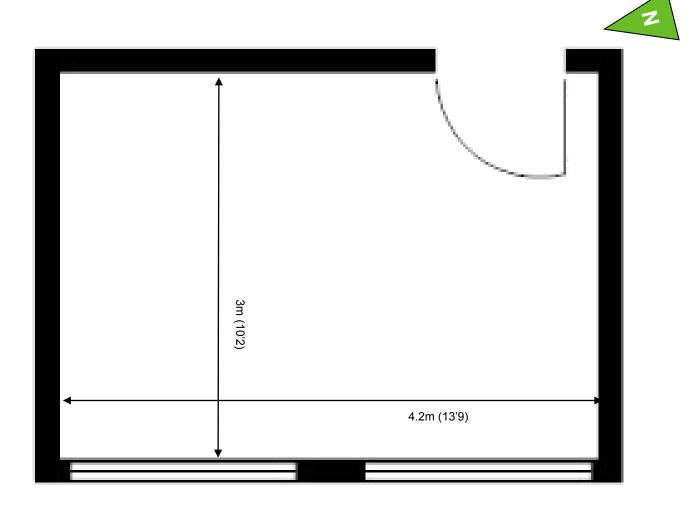

## 70 Churchill Square Business Centre

**Ground Floor—Suite 9a** 13sq m (140 sq ft)\*

Churchill Square Business Centre Kings Hill West Malling Kent ME19 4YU 01732 523415

\*Approximate Measurements Not to scale

## **Ground Floor—Suite 9a** 13sq m (140 sq ft)\*