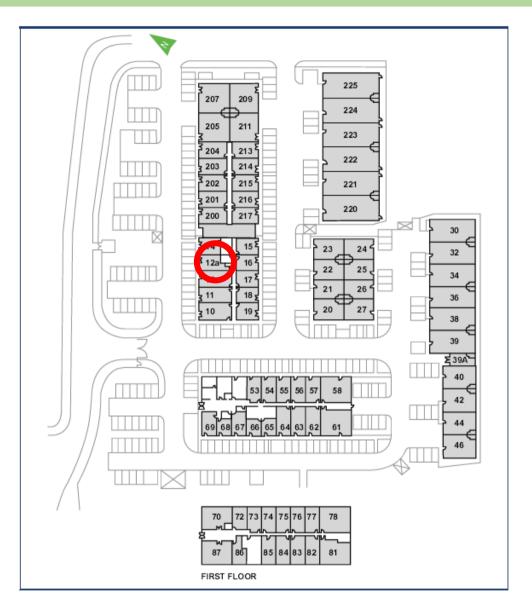

## Waterhouse Business Centre

**Ground Floor - Unit 12a** 42.1 sq m (453 sq ft)\*



Waterhouse Business Centre Cromar Way Chelmsford Essex CM1 2QE 01245 392000

\*Approximate Measurements Not to scale

Capital Space

Space for growing businesses

www.capitalspace.co.uk

## Waterhouse Business Centre

## **First Floor—Unit 72** 36.3 sq m (391 sq ft)\*



## **Additional Information**

We are happy to provide further details and answer any questions. Please contact our Centre Manager on 01245 392000.

Waterhouse Business Centre Cromar Way Chelmsford Essex CM1 2QE 01245 392000

\*Approximate Measurements Not to scale

Capital Space

Space for growing businesses