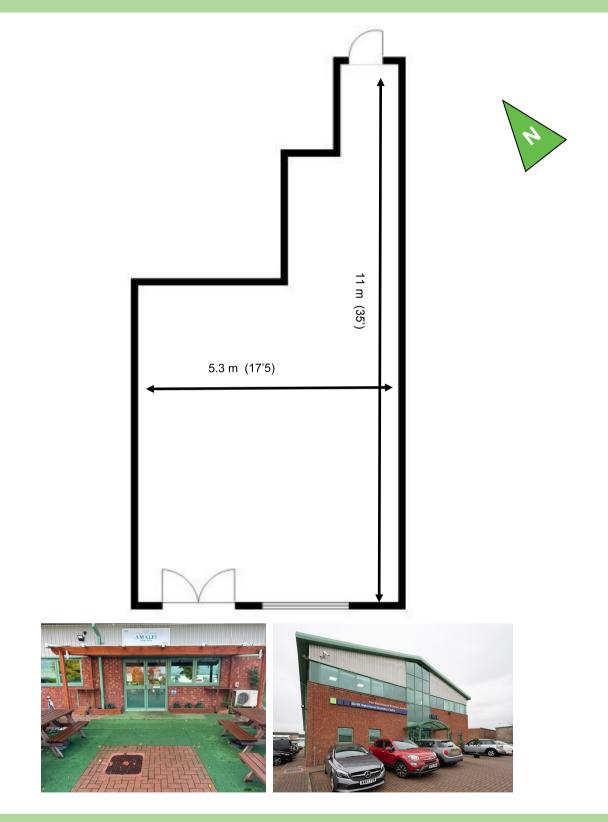

## Waterhouse Business Centre

**Ground Floor - Unit 12a** 42.1 sq m (453 sq ft)\*

Waterhouse Business Centre Cromar Way Chelmsford Essex CM1 2QE 01245 392000

\*Approximate Measurements Not to scale

Capital Space