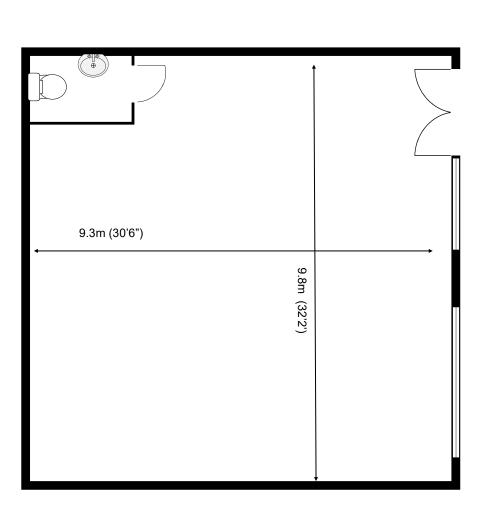

## Waterhouse Business Centre Unit 211 91.2 sq m (982 sq ft)\*

Waterhouse Business Centre Cromar Way Chelmsford Essex CM1 2QE 01245 392000

\*Approximate Measurements Not to scale

Space for growing businesses