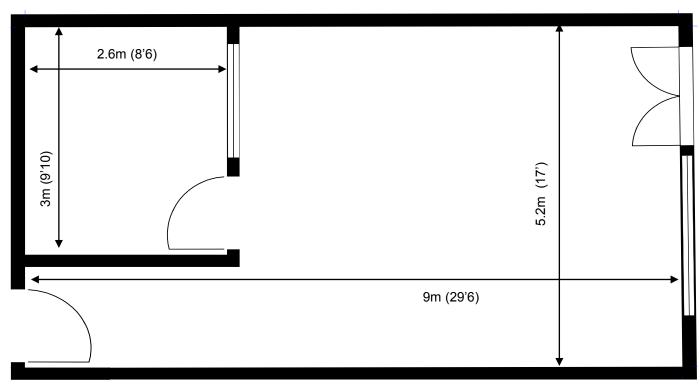

## Waterhouse Business Centre

**Unit 213**47 sq m (506 sq ft)

**Waterhouse Business Centre** 

Cromar Way Chelmsford Essex CM1 2QE

01245 392000

\*Approximate Measurements

Not to scale

**Space for growing businesses** 

## Waterhouse Business Centre

**Unit 213** 47 sq m (506 sq ft)<sup>3</sup>