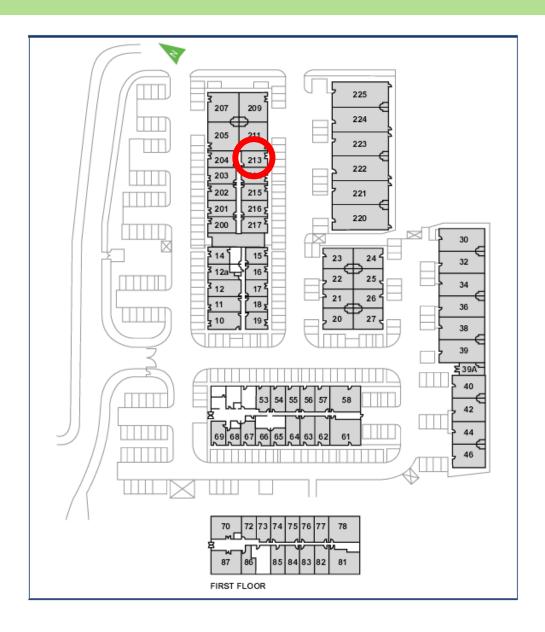

## Waterhouse Business Centre

**Unit 213**47 sq m (506 sq ft)

**Waterhouse Business Centre** 

Cromar Way Chelmsford Essex CM1 2QE

01245 392000

\*Approximate Measurements

Not to scale

**Space for growing businesses** 

## Waterhouse Business Centre

**Unit 213** 47 sq m (506 sq ft)<sup>3</sup>