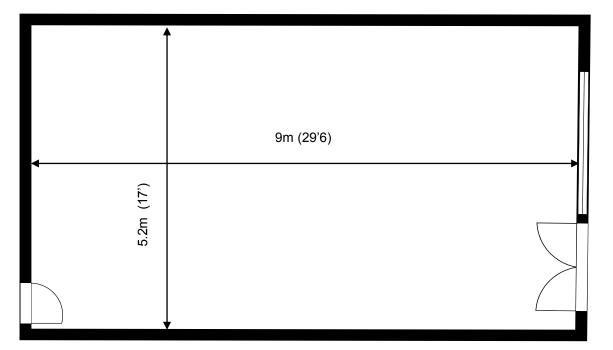

**Unit 214** 46.9 sq m (505 sq ft)\*

Waterhouse Business Centre Cromar Way Chelmsford Essex CM1 2QE 01245 392000 \*Approximate Measurements Not to scale

Space for growing businesses

www.capitalspace.co.uk

## **Unit 214** 46.9 sq m (505 sq fl