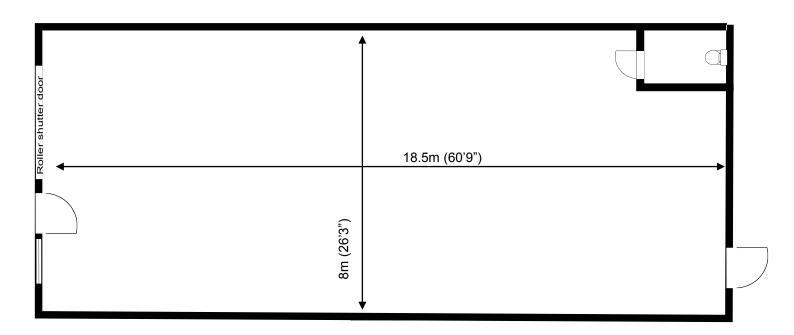

## Waterhouse Business Centre

**Unit 220** 148.5 sq m (1598 sq ft)

**Waterhouse Business Centre** 

Cromar Way Chelmsford Essex CM1 2QE

01245 392000

Essex CM1 2QE

\*Approximate Measurements

Not to scale

## Waterhouse Business Centre

**Unit 220** 148.5 sq m (1598 sq ft)

\*Approximate Measurements

Not to scale