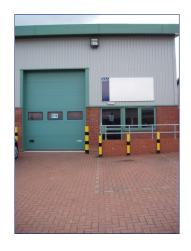

## Waterhouse Business Centre

**Unit 220** 148.5 sq m (1598 sq ft)

**Waterhouse Business Centre** 

Cromar Way Chelmsford Essex CM1 2QE

01245 392000

Essex CM1 2QE

\*Approximate Measurements

Not to scale

## Waterhouse Business Centre

**Unit 220** 148.5 sq m (1598 sq ft)