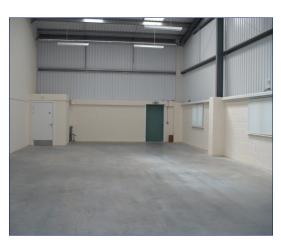

## Waterhouse Business Centre

**Unit 220** 148.5 sq m (1598 sq ft)

**Waterhouse Business Centre** 

Cromar Way Chelmsford Essex CM1 2QE

01245 392000

Essex CM1 2QE

\*Approximate Measurements

Not to scale

## Waterhouse Business Centre

**Unit 220** 148.5 sq m (1598 sq ft)