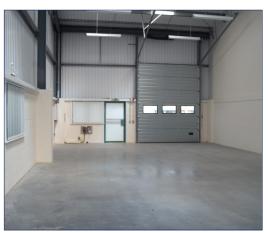

## Waterhouse Business Centre

**Unit 220** 148.5 sq m (1598 sq ft)

**Waterhouse Business Centre** 

Cromar Way Chelmsford Essex CM1 2QE

01245 392000

Essex CM1 2QE

\*Approximate Measurements

Not to scale

## Waterhouse Business Centre

**Unit 220** 148.5 sq m (1598 sq ft)