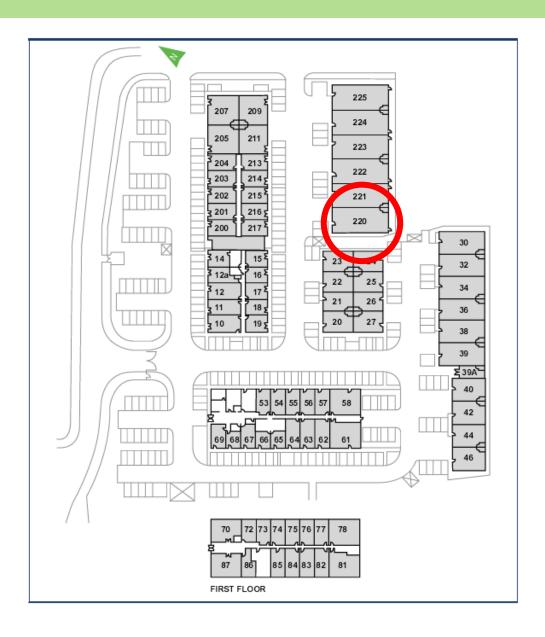

## Waterhouse Business Centre

**Unit 220** 148.5 sq m (1598 sq ft)

**Waterhouse Business Centre** 

Cromar Way Chelmsford Essex CM1 2QE

01245 392000

Essex CM1 2QE

\*Approximate Measurements

Not to scale

## Waterhouse Business Centre

**Unit 220** 148.5 sq m (1598 sq ft)

\*Approximate Measurements

Not to scale