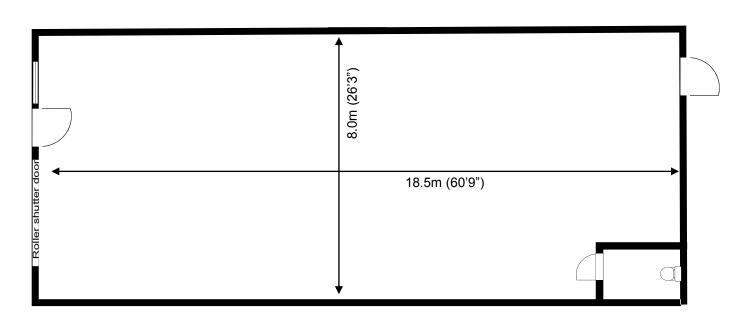

## Waterhouse Business Centre

**Unit 221** 147.2 sq m (1584 sq ft)\*

**Waterhouse Business Centre** 

Cromar Way Chelmsford Essex CM1 2QE

01245 392000

"Approximate ineasurements

Not to scale

**Space for growing businesses** 

## Waterhouse Business Centre

**Unit 221** 147.2 sq m (1584 sq ft)<sup>3</sup>