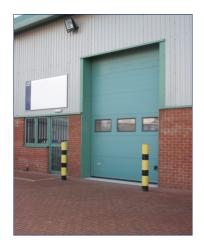

## Waterhouse Business Centre

**Unit 221** 147.2 sq m (1584 sq ft)\*

**Waterhouse Business Centre** 

Cromar Way Chelmsford Essex CM1 2QE

01245 392000

"Approximate ineasurements

Not to scale

**Space for growing businesses** 

## Waterhouse Business Centre

**Unit 221** 147.2 sq m (1584 sq ft)<sup>3</sup>