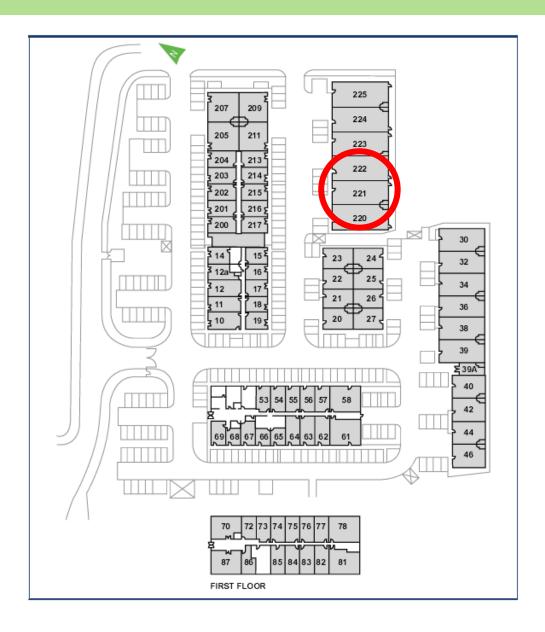

## Waterhouse Business Centre

**Unit 221** 147.2 sq m (1584 sq ft)\*

**Waterhouse Business Centre** 

Cromar Way Chelmsford Essex CM1 2QE

01245 392000

"Approximate ineasurements

Not to scale

**Space for growing businesses** 

## Waterhouse Business Centre

**Unit 221** 147.2 sq m (1584 sq ft)<sup>3</sup>