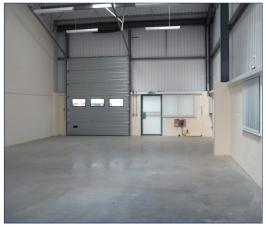

## Waterhouse Business Centre

**Unit 221** 147.2 sq m (1584 sq ft)\*

**Waterhouse Business Centre** 

Cromar Way Chelmsford Essex CM1 2QE

01245 392000

"Approximate ineasurements

Not to scale

**Space for growing businesses** 

## Waterhouse Business Centre

**Unit 221** 147.2 sq m (1584 sq ft)<sup>3</sup>