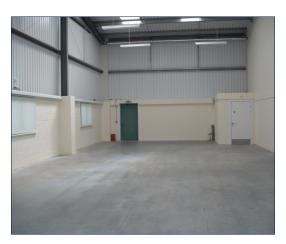

## Waterhouse Business Centre

**Unit 221** 147.2 sq m (1584 sq ft)\*

**Waterhouse Business Centre** 

Cromar Way Chelmsford Essex CM1 2QE

01245 392000

"Approximate ineasurements

Not to scale

**Space for growing businesses** 

## Waterhouse Business Centre

**Unit 221** 147.2 sq m (1584 sq ft)<sup>3</sup>