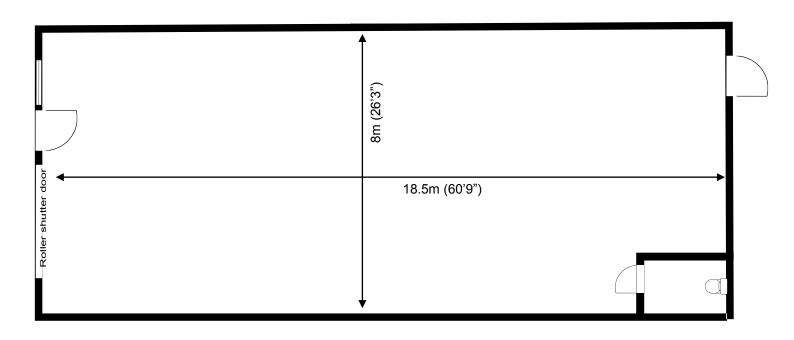

## Waterhouse Business Centre

**Unit 225** 148.8 sq m (1602 sq ft)\*

**Waterhouse Business Centre** 

Cromar Way Chelmsford Essex CM1 2QE

01245 392000

"Approximate Measurements

Not to scale

**Space for growing businesses** 

## Waterhouse Business Centre

**Unit 225** 148.8 sq m (1602 sq ft)<sup>3</sup>

\*Approximate Measurements

Not to scale