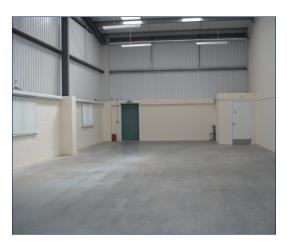

## Waterhouse Business Centre

**Unit 225** 148.8 sq m (1602 sq ft)\*

**Waterhouse Business Centre** 

Cromar Way Chelmsford Essex CM1 2QE

01245 392000

"Approximate Measurements

Not to scale

**Space for growing businesses** 

## Waterhouse Business Centre

**Unit 225** 148.8 sq m (1602 sq ft)<sup>3</sup>