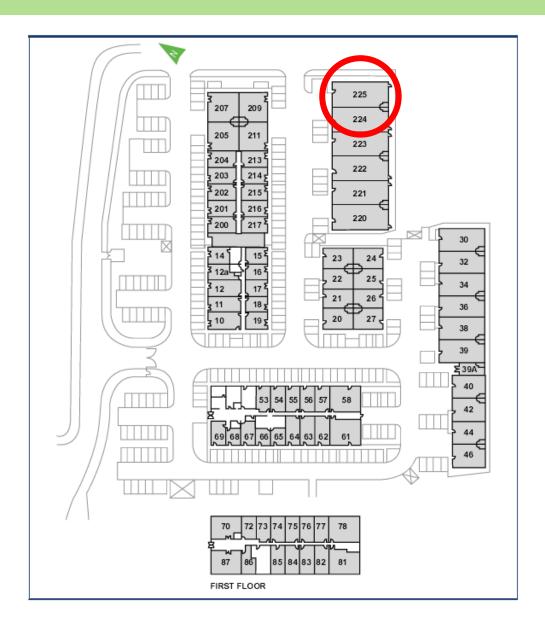

## Waterhouse Business Centre

**Unit 225** 148.8 sq m (1602 sq ft)\*

**Waterhouse Business Centre** 

Cromar Way Chelmsford Essex CM1 2QE

01245 392000

"Approximate Measurements

Not to scale

**Space for growing businesses** 

## Waterhouse Business Centre

**Unit 225** 148.8 sq m (1602 sq ft)<sup>3</sup>