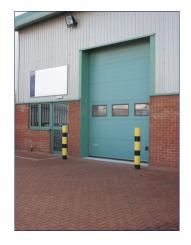

## Waterhouse Business Centre

**Unit 225** 148.8 sq m (1602 sq ft)\*

**Waterhouse Business Centre** 

Cromar Way Chelmsford Essex CM1 2QE

01245 392000

"Approximate Measurements

Not to scale

**Space for growing businesses** 

## Waterhouse Business Centre

**Unit 225** 148.8 sq m (1602 sq ft)<sup>3</sup>