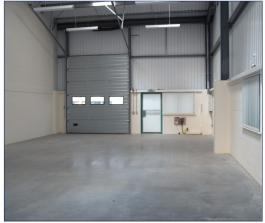

## Waterhouse Business Centre

**Unit 225** 148.8 sq m (1602 sq ft)\*

**Waterhouse Business Centre** 

Cromar Way Chelmsford Essex CM1 2QE

01245 392000

"Approximate Measurements

Not to scale

**Space for growing businesses** 

## Waterhouse Business Centre

**Unit 225** 148.8 sq m (1602 sq ft)<sup>3</sup>