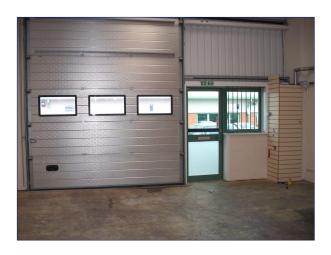

## Waterhouse Business Centre

**Unit 23** 66 sq m (710 sq ft)<sup>3</sup>

**Waterhouse Business Centre** 

Cromar Way Chelmsford Essex CM1 2QE 01245 392000 \*Approximate Measurements

Not to scale

**Space for growing businesses** 

## Waterhouse Business Centre

**Unit 23** 66 sq m (710 sq ft)<sup>2</sup>