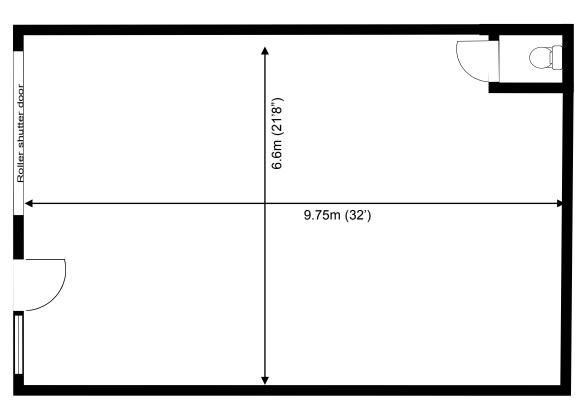

## Waterhouse Business Centre

**Unit 23** 66 sq m (710 sq ft)<sup>3</sup>

**Waterhouse Business Centre** 

Cromar Way Chelmsford Essex CM1 2QE 01245 392000 \*Approximate Measurements

Not to scale

**Space for growing businesses** 

## Waterhouse Business Centre

**Unit 23** 66 sq m (710 sq ft)<sup>2</sup>