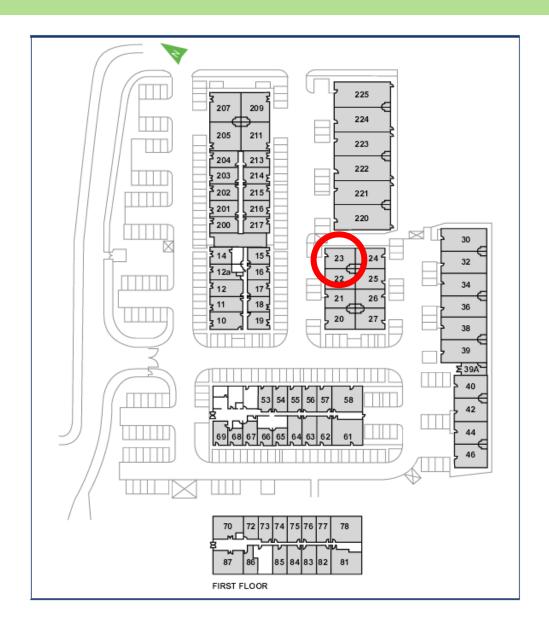

## Waterhouse Business Centre

**Unit 23** 66 sq m (710 sq ft)<sup>3</sup>

**Waterhouse Business Centre** 

Cromar Way Chelmsford Essex CM1 2QE 01245 392000 \*Approximate Measurements

Not to scale

**Space for growing businesses** 

## Waterhouse Business Centre

**Unit 23** 66 sq m (710 sq ft)<sup>2</sup>