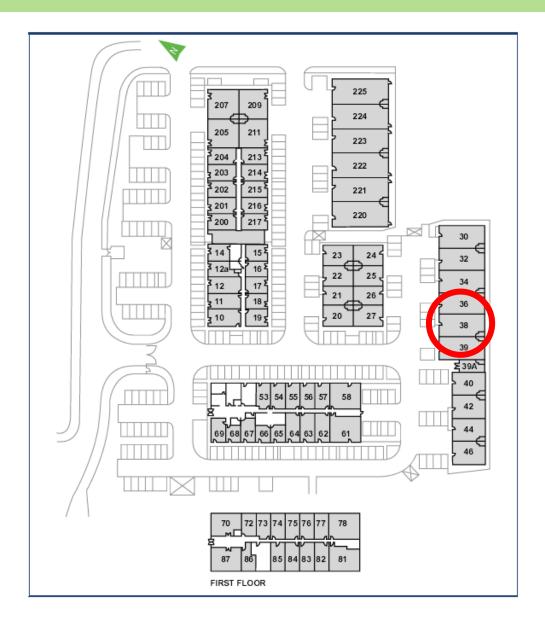

## Waterhouse Business Centre

**Unit 38** 113.2 sq m (1218 sq ft)\*

First floor mezzanine space

Waterhouse Business Centre Cromar Way Chelmsford Essex CM1 2QE

01245 392000

Not to scale

**Space for growing businesses** 

## Waterhouse Business Centre

Unit 38 113.2 sq m (1218 sq ft)