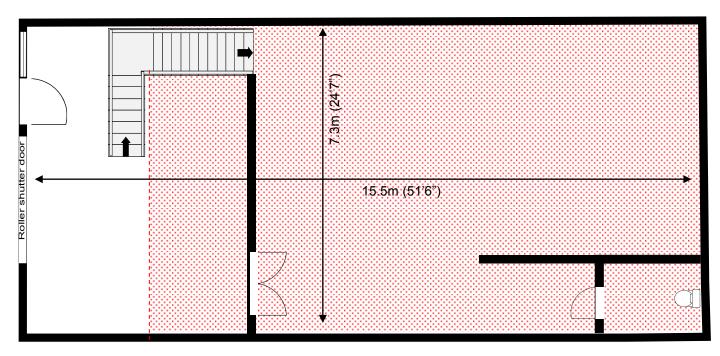

## Waterhouse Business Centre

**Unit 38** 113.2 sq m (1218 sq ft)\*

First floor mezzanine space

Waterhouse Business Centre Cromar Way Chelmsford Essex CM1 2QE

01245 392000

Not to scale

**Space for growing businesses** 

## Waterhouse Business Centre

Unit 38 113.2 sq m (1218 sq ft)