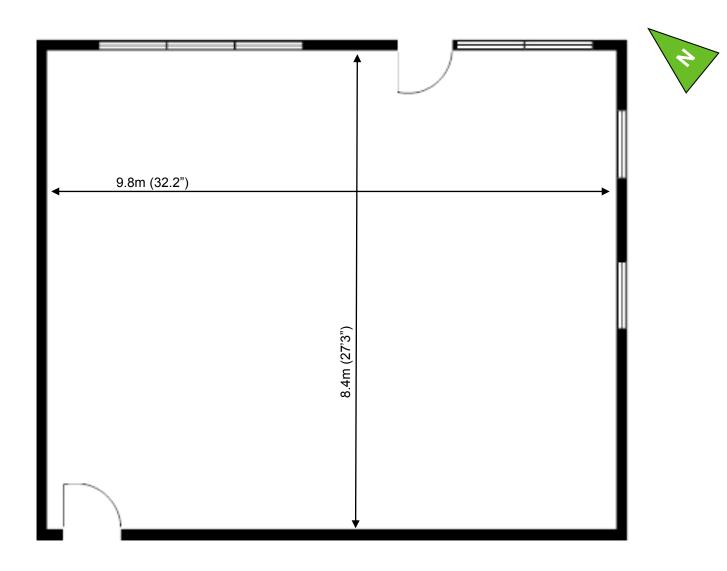

## Waterhouse Business Centre

Ground Floor - Unit 58 82.1 sq m (884 sq ft)\*

**Waterhouse Business Centre** 

Cromar Way Chelmsford Essex CM1 2QE

01245 392000

\*Approximate Measurements

Not to scale

**Space for growing businesses** 

## Waterhouse Business Centre

Ground Floor - Unit 58 82.1 sq m (884 sq ft)\*