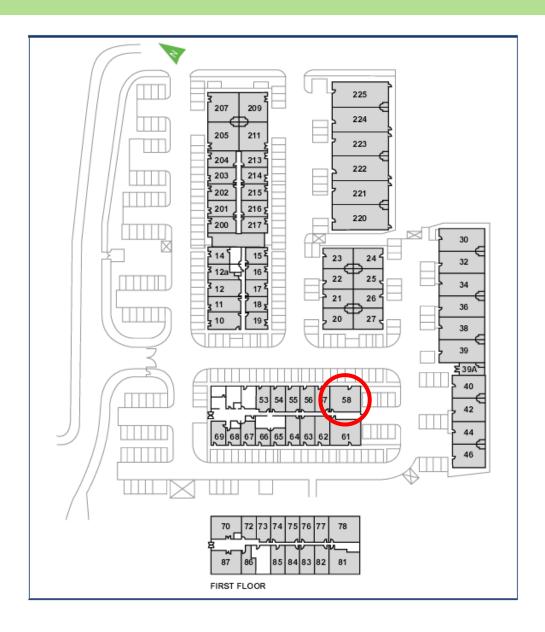

## Waterhouse Business Centre

Ground Floor - Unit 58 82.1 sq m (884 sq ft)\*

**Waterhouse Business Centre** 

Cromar Way Chelmsford Essex CM1 2QE

01245 392000

\*Approximate Measurements

Not to scale

**Space for growing businesses** 

## Waterhouse Business Centre

Ground Floor - Unit 58 82.1 sq m (884 sq ft)\*