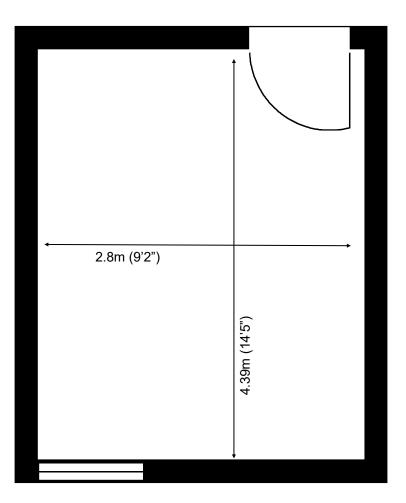

## Waterhouse Business Centre

**Ground Floor - Unit 613** 12.4 sq m (134 sq ft)\*

Waterhouse Business Centre Cromar Way Chelmsford Essex CM1 2QE 01245 392000

Approximate Measurements\* Not to scale

Space for growing businesses

## Waterhouse Business Centre

**Ground Floor - Unit 613** 12.4 sq m (134 sq ft)\*