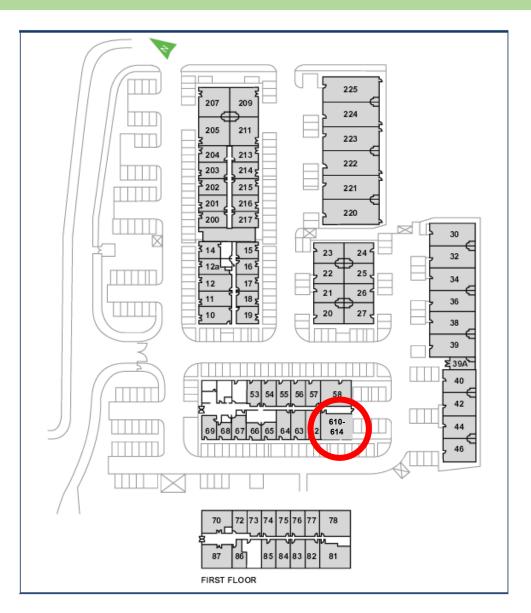

## Waterhouse Business Centre

**Ground Floor - Unit 613** 12.4 sq m (134 sq ft)\*

Waterhouse Business Centre Cromar Way Chelmsford Essex CM1 2QE 01245 392000

Approximate Measurements\* Not to scale

Space for growing businesses

## Waterhouse Business Centre

**Ground Floor - Unit 613** 12.4 sq m (134 sq ft)\*